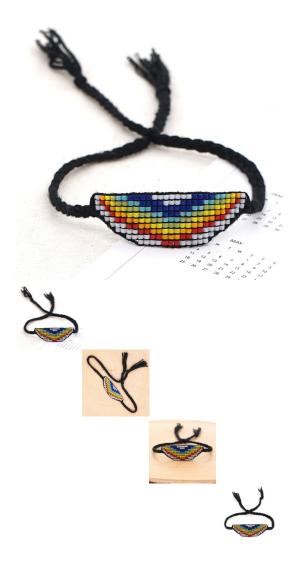

Simple Japanese Korean Mori Bracelet Miyuki Rice Beads Weaving Seven Rainbow Handmade Beads Bohemian Lovers' Hand Rope

Simple Japanese Korean Mori Bracelet Miyuki Rice Beads Weaving Seven Rainbow Handmade Beads Bohemian Lovers' Hand Rope

## Description Product specifics

| ոլ | Product specifics             |                              |  |
|----|-------------------------------|------------------------------|--|
|    | Style:                        | Simplicity                   |  |
|    | Texture Of Material:          | Miyuki DB Beads              |  |
|    | Treatment Process:            | Hand Woven                   |  |
|    | Production Number:            | MI-B200284                   |  |
|    | Sales Serial Number:          | MI-B200284                   |  |
|    | Туре:                         | Bracelet                     |  |
|    | Style:                        | For Both Men And Women       |  |
|    | Modelling:                    | Letters / Numbers / Words    |  |
|    | Health Function:              | Resist Fatigue               |  |
|    | Packing:                      | Independent Packaging        |  |
|    | Suitable For Gift Giving      | Fair, Advertising Promotion, |  |
|    | Occasions:                    | Employee Benefits,           |  |
|    |                               | Anniversary Celebration,     |  |
|    |                               | Business Gifts, Opening      |  |
|    |                               | Ceremony                     |  |
|    | Logo Printing:                | May Not                      |  |
|    | Processing And Customization: | Yes                          |  |
|    | Place Of Origin:              | Guangzhou                    |  |
|    | Mosaic Material:              | Not Inlaid                   |  |
|    | Colour:                       | MI-B200284A                  |  |
|    | Popular Elements:             | Color Matching, Geometry,    |  |
|    |                               | Retro, Nationality           |  |
|    | Year / Season Of Launch:      | Summer 2021                  |  |
|    | Product Category:             | Bracelet                     |  |
|    |                               |                              |  |