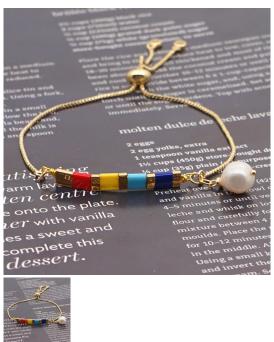

## **Creative Stainless Steel Chain Tila Colorful Rice Beads Versatile Baroque Natural Freshwater Pearl Bracelet For Women**

Creative Stainless Steel Chain Tila Colorful Rice Beads Versatile Baroque Natural Freshwater Pearl Bracelet For Women

## Description

| Product specifics             |                           |
|-------------------------------|---------------------------|
| Style:                        | Europe And America        |
| Texture Of Material:          | Pearl                     |
| Production Number:            | ZZ-B200217                |
| Sales Serial Number:          | ZZ-B200217                |
| Type:                         | Bracelet                  |
| Style:                        | Women                     |
| Modelling:                    | Pearl                     |
| Health Function:              | Resist Fatigue            |
| Packing:                      | Independent Packaging     |
| Suitable For Gift Giving      | Travel Memorial, Employee |
| Occasions:                    | Benefits                  |
| Logo Printing:                | Sure                      |
| Processing And Customization: | Yes                       |
| Place Of Origin:              | Guangzhou                 |
| Mosaic Material:              | Not Inlaid                |
| Colour:                       | ZZ-B200217A               |
| Popular Elements:             | Color Matching, Geometry, |
|                               | Retro, Nationality        |
| Year / Season Of Launch:      | Summer 2021               |
| Product Category:             | Bracelet                  |