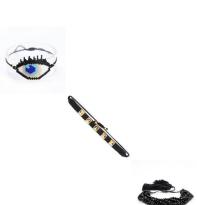

## Miyuki Rice Bead Bracelet Hand Woven Devil's Eye Ethnic Style Combination With Crystal Rivet Hand Jewelry

Miyuki Rice Bead Bracelet Hand Woven Devil's Eye Ethnic Style Combination With Crystal Rivet Hand Jewelry