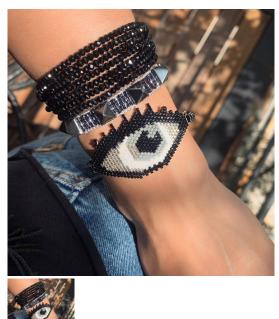

## Miyuki Rice Bead Bracelet Hand Woven Devil's Eye Ethnic Style Combination With Crystal Rivet Hand Jewelry

Miyuki Rice Bead Bracelet Hand Woven Devil's Eye Ethnic Style Combination With Crystal Rivet Hand Jewelry