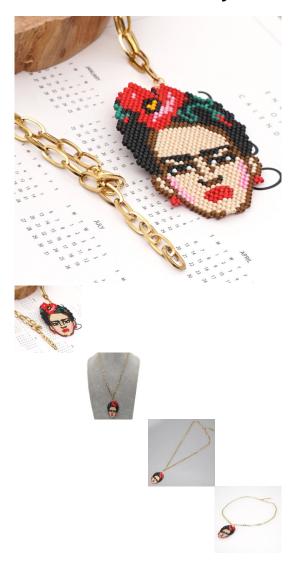

## Description

| Product specifics             |                           |
|-------------------------------|---------------------------|
| Style:                        | Europe And America        |
| Texture Of Material:          | Pearl                     |
| Production Number:            | MI-N200018                |
| Sales Serial Number:          | MI-N200018                |
| Type:                         | Pendant, Pendant          |
| Style:                        | Women                     |
| Modelling:                    | Pearl                     |
| Packing:                      | Independent Packaging     |
| Suitable For Gift Giving      | Travel Memorial, Employee |
| Occasions:                    | Benefits                  |
| Processing And Customization: | Yes                       |
| Place Of Origin:              | Guangzhou                 |
| Chain Style:                  | Twisted Chain             |
| Is It Multi-layer:            | Yes                       |
| Do You Have A Pendant:        | Yes                       |
| Extension Chain:              | Below 10 Cm               |
| Pendant Material:             | Organic Glass             |
| Perimeter:                    | 51cm (inclusive) - 80cm   |
|                               | (inclusive)               |
| Colour:                       | MI-N200018A               |
| Logo Printing:                | Sure                      |
| Product Category:             | Neckwear                  |
| Mosaic Material:              | Not Inlaid                |