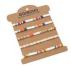

## Description

| Product specifics             |                              |
|-------------------------------|------------------------------|
| Style:                        | Europe And America           |
| Texture Of Material:          | Miyuki DB Beads              |
| Treatment Process:            | Hand Woven                   |
| Production Number:            | MI-S200159                   |
| Sales Serial Number:          | MI-S200159                   |
| Type:                         | Bracelet                     |
| Style:                        | Women                        |
| Modelling:                    | Suit                         |
| Health Function:              | Resist Fatigue               |
| Packing:                      | Independent Packaging        |
| Suitable For Gift Giving      | Fair, Advertising Promotion, |
| Occasions:                    | Employee Benefits,           |
|                               | Anniversary Celebration,     |
|                               | Business Gifts, Opening      |
|                               | Ceremony                     |
| Logo Printing:                | Sure                         |
| Processing And Customization: | Yes                          |
| Place Of Origin:              | Guangzhou                    |
| Mosaic Material:              | Not Inlaid                   |
| Colour:                       | TL-S2020187,TL-S2020188,TL   |
|                               | -S2020189,TL-S2020190,TL-S   |
|                               | 2020191,TL-S2020192,TL-S20   |
|                               | 20193,TL-S2020194,TL-S2020   |
|                               | 195,TL-S2020196,TL-          |
|                               | S2020197                     |
| Popular Elements:             | Color Matching, Geometry,    |
|                               | Retro, Nationality           |
| Year / Season Of Launch:      | Summer 2021                  |
| Product Category:             | Bracelet                     |