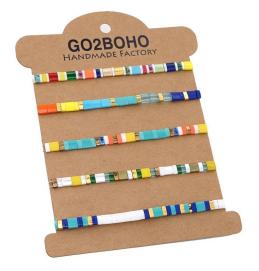

## **Cross Border Bohemian Autumn And Winter Fashion Trend Multi Layer Beaded Set Jewelry**

Cross Border Bohemian Autumn And Winter Fashion Trend Multi Layer Beaded Set Jewelry

Rating: Not Rated Yet

Price

## Description

| Product specifics             |                              |
|-------------------------------|------------------------------|
| Style:                        | Europe And America           |
| Texture Of Material:          | Miyuki DB Beads              |
| Treatment Process:            | Hand Woven                   |
| Production Number:            | MI-S200159                   |
| Sales Serial Number:          | MI-S200159                   |
| Type:                         | Bracelet                     |
| Style:                        | Women                        |
| Modelling:                    | Suit                         |
| Health Function:              | Resist Fatigue               |
| Packing:                      | Independent Packaging        |
| Suitable For Gift Giving      | Fair, Advertising Promotion, |
| Occasions:                    | Employee Benefits,           |
|                               | Anniversary Celebration,     |
|                               | Business Gifts, Opening      |
|                               | Ceremony                     |
| Logo Printing:                | Sure                         |
| Processing And Customization: | Yes                          |
| Place Of Origin:              | Guangzhou                    |
| Mosaic Material:              | Not Inlaid                   |
| Colour:                       | TL-S2020187,TL-S2020188,TL   |
|                               | -S2020189,TL-S2020190,TL-S   |
|                               | 2020191,TL-S2020192,TL-S20   |
|                               | 20193,TL-S2020194,TL-S2020   |
|                               | 195,TL-S2020196,TL-          |
|                               | S2020197                     |
| Popular Elements:             | Color Matching, Geometry,    |
|                               | Retro, Nationality           |
| Year / Season Of Launch:      | Summer 2021                  |
| Product Category:             | Bracelet                     |