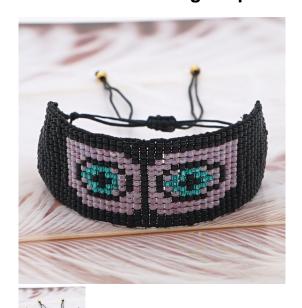

## **Cross Border Supply Network Red Personality National Style Japanese MGB Rice Beads Weaving Purple Devil's Eye Bracelet Girl**

Cross Border Supply Network Red Personality National Style Japanese MGB Rice Beads Weaving Purple Devil's Eye Bracelet Girl

## Description

| Product specifics             |                              |
|-------------------------------|------------------------------|
| Style:                        | Religion / Totem             |
| Texture Of Material:          | Glass / Glaze                |
| Production Number:            | MG-B180210                   |
| Sales Serial Number:          | MG-B180210                   |
| Type:                         | Bracelet                     |
| Style:                        | Women                        |
| Modelling:                    | Geometric Type               |
| Health Care Function:         | Other                        |
| Packing:                      | Independent Packaging        |
| Suitable For Gift Giving      | Fair, Advertising Promotion, |
| Occasions:                    | Employee Benefits,           |
|                               | Anniversary Celebration,     |
|                               | Business Gifts, Opening      |
|                               | Ceremony                     |
| Logo Printing:                | Sure                         |
| Processing And Customization: | Yes                          |
| Place Of Origin:              | Guangzhou                    |
| Mosaic Material:              | Not Inlaid                   |
| Colour:                       | MG-B180210                   |
| Popular Elements:             | Color Matching, Geometry,    |
|                               | Retro, Nationality           |
| Year / Season Of Launch:      | Summer 2021                  |
| Metal Electroplating:         | No Fading In Vacuum Color    |
|                               | Retention Gold Plating       |
| Product Category:             | Bracelet                     |