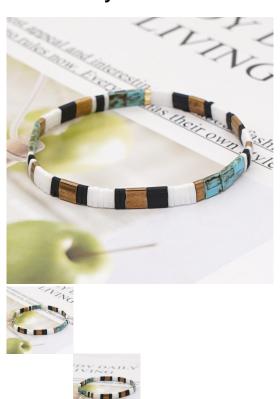

## Source Of Foreign Trade Beads Hand Woven Jewelry Bohemian Retro National Style Tila Beads Bracelet Women

Source Of Foreign Trade Beads Hand Woven Jewelry Bohemian Retro National Style Tila Beads Bracelet Women

## Description

| Product specifics             |                           |
|-------------------------------|---------------------------|
| Style:                        | Europe And America        |
| Texture Of Material:          | Miyuki Tila Beads         |
| Treatment Process:            | Hand Woven                |
| Production Number:            | TL-B200051A               |
| Sales Serial Number:          | TL-B200051A               |
| Type:                         | Bracelet                  |
| Style:                        | Women                     |
| Modelling:                    | Square                    |
| Health Function:              | Fashion                   |
| Packing:                      | Independent Packaging     |
| Suitable For Gift Giving      | Employee Benefits,        |
| Occasions:                    | Anniversary Celebration,  |
|                               | Business Gifts, Opening   |
|                               | Ceremony, Others          |
| Logo Printing:                | Sure                      |
| Processing And Customization: | Yes                       |
| Place Of Origin:              | Guangzhou                 |
| Mosaic Material:              | Not Inlaid                |
| Colour:                       | TL-B200051A               |
| Popular Elements:             | Color Matching, Geometry, |
|                               | Retro, Nationality        |
| Year / Season Of Launch:      | Summer 2021               |
| Product Category:             | Bracelet                  |