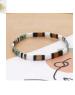

## Source Of Foreign Trade Beads Hand Woven Jewelry Bohemian Retro National Style Tila Beads Bracelet Women

Source Of Foreign Trade Beads Hand Woven Jewelry Bohemian Retro National Style Tila Beads Bracelet Women

## Description

| Product specifics             |                           |
|-------------------------------|---------------------------|
| Style:                        | Europe And America        |
| Texture Of Material:          | Miyuki Tila Beads         |
| Treatment Process:            | Hand Woven                |
| Production Number:            | TL-B200051A               |
| Sales Serial Number:          | TL-B200051A               |
| Type:                         | Bracelet                  |
| Style:                        | Women                     |
| Modelling:                    | Square                    |
| Health Function:              | Fashion                   |
| Packing:                      | Independent Packaging     |
| Suitable For Gift Giving      | Employee Benefits,        |
| Occasions:                    | Anniversary Celebration,  |
|                               | Business Gifts, Opening   |
|                               | Ceremony, Others          |
| Logo Printing:                | Sure                      |
| Processing And Customization: | Yes                       |
| Place Of Origin:              | Guangzhou                 |
| Mosaic Material:              | Not Inlaid                |
| Colour:                       | TL-B200051A               |
| Popular Elements:             | Color Matching, Geometry, |
|                               | Retro, Nationality        |
| Year / Season Of Launch:      | Summer 2021               |
| Product Category:             | Bracelet                  |