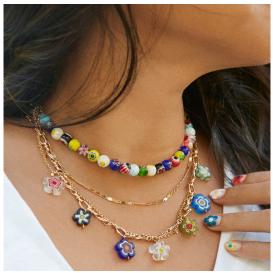

## Niche Design Fashion Retro Exaggeration Big Gold Chain O-shaped Chain Necklace Women's Glass Bead Clavicle Chain Net Red

Niche Design Fashion Retro Exaggeration Big Gold Chain O-shaped Chain Necklace Women's Glass Bead Clavicle Chain Net Red

## Description [

| Product specifics             |                           |
|-------------------------------|---------------------------|
| Style:                        | Europe And America        |
| Texture Of Material:          | Glass / Glaze             |
| Production Number:            | B-N200004                 |
| Sales Serial Number:          | B-N200004                 |
| Type:                         | Pendant, Pendant          |
| Style:                        | Women                     |
| Modelling:                    | Pearl                     |
| Packing:                      | Independent Packaging     |
| Suitable For Gift Giving      | Travel Memorial, Employee |
| Occasions:                    | Benefits                  |
| Processing And Customization: | Yes                       |
| Place Of Origin:              | Guangzhou                 |
| Chain Style:                  | Twisted Chain             |
| Is It Multi-layer:            | Yes                       |
| Do You Have A Pendant:        | Yes                       |
| Extension Chain:              | Below 10 Cm               |
| Pendant Material:             | Glaze                     |
| Perimeter:                    | 51cm (inclusive) - 80cm   |
|                               | (inclusive)               |
| Colour:                       | B-N200005A                |
| Popular Elements:             | Bohemia, Nation, Retro,   |
|                               | Flower, Little Daisy      |
| Year / Season Of Launch:      | Summer 2021               |
| Logo Printing:                | Sure                      |
| Product Category:             | Neckwear                  |
| Mosaic Material:              | Not Inlaid                |