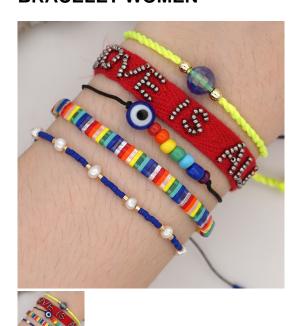

## Europe And The United States Cross Border Supply Accessories Beach Wind Natural Pearl Rainbow Tila Rice Beads Woven Letter Ribbon BRACELET WOMEN

Europe And The United States Cross Border Supply Accessories Beach Wind Natural Pearl Rainbow Tila Rice Beads Woven Letter Ribbon BRACELET WOMEN

## Description

| Product specifics             |                              |
|-------------------------------|------------------------------|
| Style:                        | Europe And America           |
| Texture Of Material:          | Miyuki DB Beads              |
| Treatment Process:            | Hand Woven                   |
| Production Number:            | MI-S200026                   |
| Sales Serial Number:          | MI-S200026                   |
| Type:                         | Bracelet                     |
| Style:                        | Women                        |
| Modelling:                    | Suit                         |
| Health Function:              | Resist Fatigue               |
| Packing:                      | Independent Packaging        |
| Suitable For Gift Giving      | Fair, Advertising Promotion, |
| Occasions:                    | Employee Benefits,           |
|                               | Anniversary Celebration,     |
|                               | Business Gifts, Opening      |
|                               | Ceremony                     |
| Logo Printing:                | Sure                         |
| Processing And Customization: | Yes                          |
| Place Of Origin:              | Guangzhou                    |
| Mosaic Material:              | Not Inlaid                   |
| Colour:                       | TL-B190025A,MI-B190614K,Z    |
|                               | Z-B200067B,B-B190051F,QT-    |
|                               | B200022A                     |
| Popular Elements:             | Color Matching, Geometry,    |
|                               | Retro, Nationality           |
| Year / Season Of Launch:      | Summer 2021                  |
| Product Category:             | Bracelet                     |