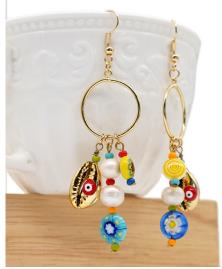

## **European And American National Style Creative Glass Beads Natural Freshwater Pearl Shell Long Tassel Earrings Women's Handmade Jewelry**

European And American National Style Creative Glass Beads Natural Freshwater Pearl Shell Long Tassel Earrings Women's Handmade Jewelry

## Description

| Product specifics             |                           |
|-------------------------------|---------------------------|
| Texture Of Material:          | Pearl                     |
| Style:                        | Europe And America        |
| Style:                        | Women                     |
| Modelling:                    | Pearl                     |
| Suitable For Gift Giving      | Travel Memorial, Employee |
| Occasions:                    | Benefits                  |
| Packing:                      | Independent Packaging     |
| Processing And Customization: | Yes                       |
| Sales Serial Number:          | ZZ-E200055.57             |
| Production Number:            | ZZ-E200055.57             |
| Place Of Origin:              | Guangzhou                 |
| Mosaic Material:              | Not Inlaid                |
| Colour:                       | ZZ-E200055B,ZZ-           |
|                               | E200057A,ZZ-E200057B      |
| Logo Printing:                | Sure                      |
| Product Category:             | Earrings                  |
| Type:                         | Bracelet                  |