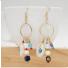

## **European And American National Style Creative Glass Beads Natural Freshwater Pearl Shell Long Tassel Earrings Women's Handmade Jewelry**

European And American National Style Creative Glass Beads Natural Freshwater Pearl Shell Long Tassel Earrings Women's Handmade Jewelry

## Description

| Product specifics             |                           |
|-------------------------------|---------------------------|
| Texture Of Material:          | Pearl                     |
| Style:                        | Europe And America        |
| Style:                        | Women                     |
| Modelling:                    | Pearl                     |
| Suitable For Gift Giving      | Travel Memorial, Employee |
| Occasions:                    | Benefits                  |
| Packing:                      | Independent Packaging     |
| Processing And Customization: | Yes                       |
| Sales Serial Number:          | ZZ-E200055.57             |
| Production Number:            | ZZ-E200055.57             |
| Place Of Origin:              | Guangzhou                 |
| Mosaic Material:              | Not Inlaid                |
| Colour:                       | ZZ-E200055B,ZZ-           |
|                               | E200057A,ZZ-E200057B      |
| Logo Printing:                | Sure                      |
| Product Category:             | Earrings                  |
| Type:                         | Bracelet                  |