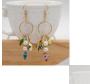

## **European And American National Style Creative Glass Beads Natural Freshwater Pearl Shell Long Tassel Earrings Women's Handmade Jewelry**

European And American National Style Creative Glass Beads Natural Freshwater Pearl Shell Long Tassel Earrings Women's Handmade Jewelry

## Description

| Product specifics             |                           |
|-------------------------------|---------------------------|
| Texture Of Material:          | Pearl                     |
| Style:                        | Europe And America        |
| Style:                        | Women                     |
| Modelling:                    | Pearl                     |
| Suitable For Gift Giving      | Travel Memorial, Employee |
| Occasions:                    | Benefits                  |
| Packing:                      | Independent Packaging     |
| Processing And Customization: | Yes                       |
| Sales Serial Number:          | ZZ-E200055.57             |
| Production Number:            | ZZ-E200055.57             |
| Place Of Origin:              | Guangzhou                 |
| Mosaic Material:              | Not Inlaid                |
| Colour:                       | ZZ-E200055B,ZZ-           |
|                               | E200057A,ZZ-E200057B      |
| Logo Printing:                | Sure                      |
| Product Category:             | Earrings                  |
| Type:                         | Bracelet                  |