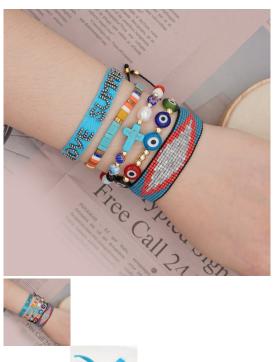

## Simple Bracelet Women's National Style Glaze Natural Pearl Miyuki Rice Bead Weaving Lucky Eye Handmade Headwear

Simple Bracelet Women's National Style Glaze Natural Pearl Miyuki Rice Bead Weaving Lucky Eye Handmade Headwear

Rating: Not Rated Yet **Price** 

\$0.97

Ask a question about this product

Manufacturer

Description

| Product specifics             |                              |
|-------------------------------|------------------------------|
| Style:                        | Europe And America           |
| Texture Of Material:          | Miyuki DB Beads              |
| Treatment Process:            | Hand Woven                   |
| Production Number:            | TL-S2020130                  |
| Sales Serial Number:          | TL-S2020130                  |
| Type:                         | Bracelet                     |
| Style:                        | Women                        |
| Modelling:                    | Suit                         |
| Health Function:              | Resist Fatigue               |
| Packing:                      | Independent Packaging        |
| Suitable For Gift Giving      | Fair, Advertising Promotion, |
| Occasions:                    | Employee Benefits,           |
|                               | Anniversary Celebration,     |
|                               | Business Gifts, Opening      |
|                               | Ceremony                     |
| Logo Printing:                | Sure                         |
| Processing And Customization: | Yes                          |
| Place Of Origin:              | Guangzhou                    |
| Mosaic Material:              | Not Inlaid                   |
| Colour:                       | MI-B190113B,B-B200028C,QT    |
|                               | -B200002A,MI-B190614G,TL-    |
|                               | B190243E                     |
| Popular Elements:             | Color Matching, Geometry,    |
|                               | Retro, Nationality           |
| Year / Season Of Launch:      | Summer 2021                  |
| Product Category:             | Bracelet                     |