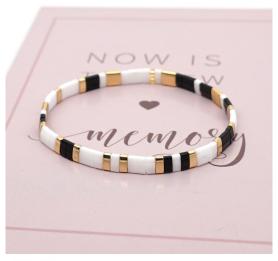

## **European And American Original Design Rainbow Beach Bohemian Women's Bracelet Tila Beads**

European And American Original Design Rainbow Beach Bohemian Women's Bracelet Tila Beads

Rating: Not Rated Yet **Price** 

## Description Produ

| Product specifics             |                           |
|-------------------------------|---------------------------|
| Style:                        | Europe And America        |
| Texture Of Material:          | Miyuki Tila Beads         |
| Treatment Process:            | Hand Woven                |
| Production Number:            | TL-B190234D               |
| Sales Serial Number:          | TL-B190234D               |
| Type:                         | Bracelet                  |
| Style:                        | Women                     |
| Modelling:                    | Square                    |
| Health Function:              | Fashion                   |
| Packing:                      | Independent Packaging     |
| Suitable For Gift Giving      | Advertising Promotion,    |
| Occasions:                    | Employee Benefits,        |
|                               | Anniversary Celebration,  |
|                               | Business Gifts, Opening   |
|                               | Ceremony, Others          |
| Logo Printing:                | Sure                      |
| Processing And Customization: | Yes                       |
| Place Of Origin:              | Guangzhou                 |
| Mosaic Material:              | Not Inlaid                |
| Colour:                       | TL-B190234D               |
| Popular Elements:             | Color Matching, Geometry, |
|                               | Retro, Nationality        |
| Year / Season Of Launch:      | Summer 2021               |
| Product Category:             | Bracelet                  |