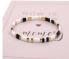

## **European And American Original Design Rainbow Beach Bohemian Women's Bracelet Tila Beads**

European And American Original Design Rainbow Beach Bohemian Women's Bracelet Tila Beads

Rating: Not Rated Yet **Price** 

## Description Produ

| Product specifics             |                           |
|-------------------------------|---------------------------|
| Style:                        | Europe And America        |
| Texture Of Material:          | Miyuki Tila Beads         |
| Treatment Process:            | Hand Woven                |
| Production Number:            | TL-B190234D               |
| Sales Serial Number:          | TL-B190234D               |
| Type:                         | Bracelet                  |
| Style:                        | Women                     |
| Modelling:                    | Square                    |
| Health Function:              | Fashion                   |
| Packing:                      | Independent Packaging     |
| Suitable For Gift Giving      | Advertising Promotion,    |
| Occasions:                    | Employee Benefits,        |
|                               | Anniversary Celebration,  |
|                               | Business Gifts, Opening   |
|                               | Ceremony, Others          |
| Logo Printing:                | Sure                      |
| Processing And Customization: | Yes                       |
| Place Of Origin:              | Guangzhou                 |
| Mosaic Material:              | Not Inlaid                |
| Colour:                       | TL-B190234D               |
| Popular Elements:             | Color Matching, Geometry, |
|                               | Retro, Nationality        |
| Year / Season Of Launch:      | Summer 2021               |
| Product Category:             | Bracelet                  |