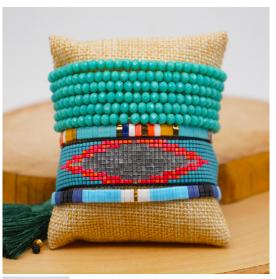

## Miyuki Beads Hand Woven Devil's Eye Crystal Set European And American National Style Fashion Tila Bracelet

Miyuki Beads Hand Woven Devil's Eye Crystal Set European And American National Style Fashion Tila Bracelet

## Description

| Product specifics             |                              |
|-------------------------------|------------------------------|
| Style:                        | Europe And America           |
| Texture Of Material:          | Miyuki DB Beads              |
| Treatment Process:            | Hand Woven                   |
| Production Number:            | TL-S2020009                  |
| Sales Serial Number:          | TL-S2020009                  |
| Type:                         | Bracelet                     |
| Style:                        | Women                        |
| Modelling:                    | Suit                         |
| Health Care Function:         | Other                        |
| Packing:                      | Independent Packaging        |
| Suitable For Gift Giving      | Fair, Advertising Promotion, |
| Occasions:                    | Employee Benefits,           |
|                               | Anniversary Celebration,     |
|                               | Business Gifts, Opening      |
|                               | Ceremony                     |
| Logo Printing:                | Sure                         |
| Processing And Customization: | Yes                          |
| Place Of Origin:              | Guangzhou                    |
| Mosaic Material:              | Not Inlaid                   |
| Colour:                       | MI-B190113B,TL-B190024A,T    |
|                               | L-B190069A,C-B180006E        |
| Popular Elements:             | Color Matching, Geometry,    |
|                               | Retro, Nationality           |
| Year / Season Of Launch:      | Summer 2021                  |
| Product Category:             | Bracelet                     |