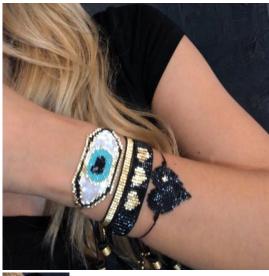

## Miyuki Rice Beads Woven Turkish Evil Eye Women's Bracelet Love European And American National Style Jewelry

Miyuki Rice Beads Woven Turkish Evil Eye Women's Bracelet Love European And American National Style Jewelry