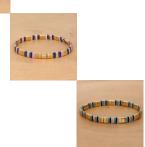

## European And American Fashion Bohemian Rainbow Women's Bracelet Tila Beads In Spring And Summer 2020

European And American Fashion Bohemian Rainbow Women's Bracelet Tila Beads In Spring And Summer 2020

Rating: Not Rated Yet **Price** 

\$2.40

Ask a question about this product

Manufacturer

| Description | Product specifics             |                            |  |
|-------------|-------------------------------|----------------------------|--|
| -           | Style:                        | Europe And America         |  |
|             | Texture Of Material:          | Miyuki Tila Beads          |  |
|             | Treatment Process:            | Hand Woven                 |  |
|             | Production Number:            | TL-B190089                 |  |
|             | Sales Serial Number:          | TL-B190089                 |  |
|             | Type:                         | Bracelet                   |  |
|             | Style:                        | Women                      |  |
|             | Modelling:                    | Square                     |  |
|             | Health Function:              | Fashion                    |  |
|             | Packing:                      | Independent Packaging      |  |
|             | Suitable For Gift Giving      | Anniversary Celebration,   |  |
|             | Occasions:                    | Business Gift, Opening     |  |
|             |                               | Ceremony, Others           |  |
|             | Logo Printing:                | Sure                       |  |
|             | Processing And Customization: | Yes                        |  |
|             | Place Of Origin:              | Guangzhou                  |  |
|             | Mosaic Material:              | Not Inlaid                 |  |
|             | Colour:                       | TL-B190089B,TL-B190089C,T  |  |
|             |                               | L-B190089D,TL-B190089E,TL- |  |
|             |                               | B190089F,TL-B190089G,TL-B  |  |
|             |                               | 190089H,TL-B190089I,TL-B19 |  |
|             |                               | 0089J,TL-B190089K,TL-B1900 |  |
|             |                               | 89L,TL-B190089M,TL-        |  |
|             |                               | B190015D                   |  |
|             | Popular Elements:             | Color Matching, Geometry,  |  |
|             |                               | Retro, Nationality         |  |
|             | Year / Season Of Listing:     | Summer 2021                |  |
|             | Product Category:             | Bracelet                   |  |