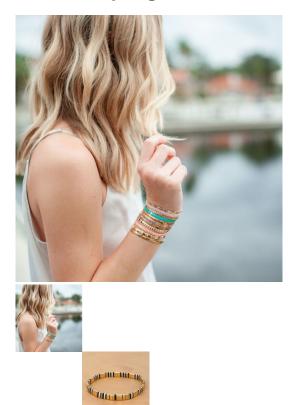

## European And American Fashion Bohemian Rainbow Women's Bracelet Tila Beads In Spring And Summer 2020

European And American Fashion Bohemian Rainbow Women's Bracelet Tila Beads In Spring And Summer 2020

Rating: Not Rated Yet **Price** 

\$2.40

Ask a question about this product

Manufacturer

| Description | Product specifics             |                            |  |
|-------------|-------------------------------|----------------------------|--|
| -           | Style:                        | Europe And America         |  |
|             | Texture Of Material:          | Miyuki Tila Beads          |  |
|             | Treatment Process:            | Hand Woven                 |  |
|             | Production Number:            | TL-B190089                 |  |
|             | Sales Serial Number:          | TL-B190089                 |  |
|             | Type:                         | Bracelet                   |  |
|             | Style:                        | Women                      |  |
|             | Modelling:                    | Square                     |  |
|             | Health Function:              | Fashion                    |  |
|             | Packing:                      | Independent Packaging      |  |
|             | Suitable For Gift Giving      | Anniversary Celebration,   |  |
|             | Occasions:                    | Business Gift, Opening     |  |
|             |                               | Ceremony, Others           |  |
|             | Logo Printing:                | Sure                       |  |
|             | Processing And Customization: | Yes                        |  |
|             | Place Of Origin:              | Guangzhou                  |  |
|             | Mosaic Material:              | Not Inlaid                 |  |
|             | Colour:                       | TL-B190089B,TL-B190089C,T  |  |
|             |                               | L-B190089D,TL-B190089E,TL- |  |
|             |                               | B190089F,TL-B190089G,TL-B  |  |
|             |                               | 190089H,TL-B190089I,TL-B19 |  |
|             |                               | 0089J,TL-B190089K,TL-B1900 |  |
|             |                               | 89L,TL-B190089M,TL-        |  |
|             |                               | B190015D                   |  |
|             | Popular Elements:             | Color Matching, Geometry,  |  |
|             |                               | Retro, Nationality         |  |
|             | Year / Season Of Listing:     | Summer 2021                |  |
|             | Product Category:             | Bracelet                   |  |