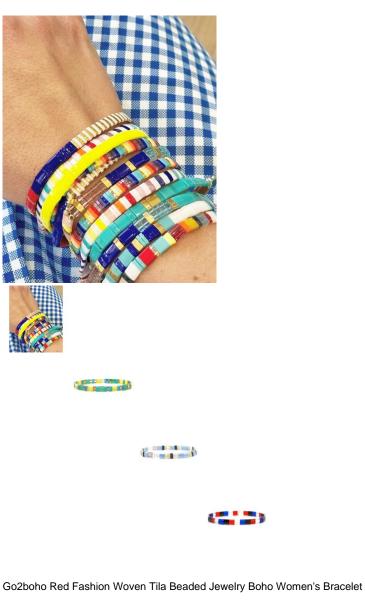

## Go2boho Red Fashion Woven Tila Beaded Jewelry Boho Women's Bracelet

Rating: Not Rated Yet **Price** 

\$2.40

Ask a question about this product

Manufacturer

| Description | Product specifics |                    |  |
|-------------|-------------------|--------------------|--|
|             | Style:            | Europe And America |  |

| Texture Of Material:          | Miyuki Tila Beads             |
|-------------------------------|-------------------------------|
| Production Number:            | TL-B190050A.52A.53A.54A       |
| Sales Serial Number:          | TL-B190050A.52A.53A.54A       |
| Type:                         | Bracelet                      |
| Style:                        | Women                         |
| Modelling:                    | Square                        |
| Health Function:              | Fashion                       |
| Packing:                      | Independent Packaging         |
| Suitable For Gift Giving      | Employee Benefits,            |
| Occasions:                    | Anniversary Celebrations,     |
|                               | Advertising Promotions, Trade |
|                               | Fairs, Travel Memorials,      |
|                               | Business Gifts, Etc           |
| Logo Printing:                | Sure                          |
| Processing And Customization: | Yes                           |
| Place Of Origin:              | Guangzhou                     |
| Mosaic Material:              | Not Inlaid                    |
| Colour:                       | TL-B190052A,TL-               |
|                               | B190053A,TL-B190054A          |
| Popular Elements:             | Color Matching, Geometry,     |
|                               | Retro, Nationality            |
| Year / Season Of Launch:      | Summer 2021                   |
| Product Category:             | Bracelet                      |