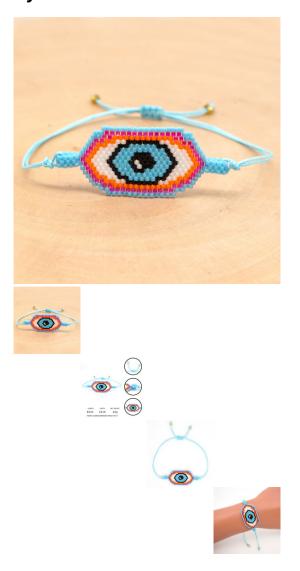

Go2boho Miyuki Hand Woven Simple Jewelry Rope Women's Bracelet Evil Eye

Go2boho Miyuki Hand Woven Simple Jewelry Rope Women's Bracelet Evil Eye

Rating: Not Rated Yet Price

\$2.25

Ask a question about this product

## Description Product specifics

| Product specifics             |                              |
|-------------------------------|------------------------------|
| Style:                        | Simplicity                   |
| Texture Of Material:          | Miyuki DB Beads              |
| Treatment Process:            | Hand Woven                   |
| Production Number:            | MI-B190573A                  |
| Sales Serial Number:          | MI-B190573A                  |
| Type:                         | Bracelet                     |
| Style:                        | Women                        |
| Modelling:                    | Eye                          |
| Health Care Function:         | Other                        |
| Packing:                      | Independent Packaging        |
| Suitable For Gift Giving      | Employee Benefits,           |
| Occasions:                    | Anniversary Celebration,     |
|                               | Advertising Promotion, Trade |
|                               | Fair, Tourism Commemoration, |
|                               | Business Gifts               |
| Logo Printing:                | May Not                      |
| Processing And Customization: | Yes                          |
| Place Of Origin:              | Guangzhou                    |
| Mosaic Material:              | Not Inlaid                   |
| Colour:                       | MI-B190573A                  |
| Popular Elements:             | Color Matching, Geometry,    |
|                               | Retro, Nationality           |
| Year / Season Of Launch:      | Summer 2021                  |
| Product Category:             | Bracelet                     |