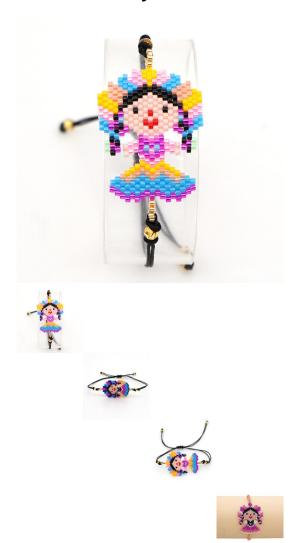

## Description Produ

| Product specifics             |                              |
|-------------------------------|------------------------------|
| Style:                        | Europe And America           |
| Texture Of Material:          | Miyuki DB Antique Rice Beads |
| Treatment Process:            | Hand Woven                   |
| Production Number:            | MI-B190534A.35A.82A          |
| Sales Serial Number:          | MI-B190534A.35A.82A          |
| Type:                         | Bracelet                     |
| Style:                        | Women                        |
| Modelling:                    | Cartoon Characters           |
| Health Care Function:         | Other                        |
| Packing:                      | Independent Packaging        |
| Suitable For Gift Giving      | Employee Benefits,           |
| Occasions:                    | Anniversary Celebration,     |
|                               | Advertising Promotion, Trade |
|                               | Fair, Tourism Commemoration, |
|                               | Business Gifts               |
| Logo Printing:                | Sure                         |
| Processing And Customization: | Yes                          |
| Place Of Origin:              | Guangzhou                    |
| Mosaic Material:              | Not Inlaid                   |
| Colour:                       | MI-B190535A,MI-B190582A      |
| Popular Elements:             | Color Matching, Geometry,    |
|                               | Retro, Nationality           |
| Year / Season Of Launch:      | Summer 2021                  |
| Product Category:             | Bracelet                     |