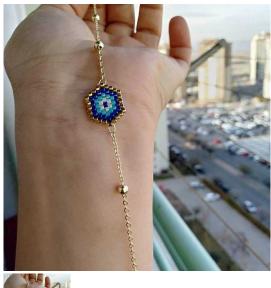

## Blue Turkish Evil Eye Miyuki Woven Bracelet European And American Cross Border Popular Eye Religious Totem Jewelry

Blue Turkish Evil Eye Miyuki Woven Bracelet European And American Cross Border Popular Eye Religious Totem Jewelry

## Description Product specifics

| FIDUULI SPECIILS              |                              |  |
|-------------------------------|------------------------------|--|
| Style:                        | Religion / Totem             |  |
| Texture Of Material:          | Miyuki DB Beads              |  |
| Treatment Process:            | Hand Woven                   |  |
| Production Number:            | MI-B190087                   |  |
| Sales Serial Number:          | MI-B190087                   |  |
| Type:                         | Bracelet                     |  |
| Style:                        | Women                        |  |
| Modelling:                    | Eye                          |  |
| Health Care Function:         | Other                        |  |
| Packing:                      | Independent Packaging        |  |
| Suitable For Gift Giving      | Fair, Advertising Promotion, |  |
| Occasions:                    | Employee Benefits,           |  |
|                               | Anniversary Celebration,     |  |
|                               | Business Gifts, Opening      |  |
|                               | Ceremony                     |  |
| Logo Printing:                | Sure                         |  |
| Processing And Customization: | Yes                          |  |
| Place Of Origin:              | Guangzhou                    |  |
| Mosaic Material:              | Not Inlaid                   |  |
| Colour:                       | MI-B190088                   |  |
| Popular Elements:             | Retro, Geometry              |  |
| Year / Season Of Launch:      | Summer 2021                  |  |
| Product Category:             | Bracelet                     |  |
|                               |                              |  |