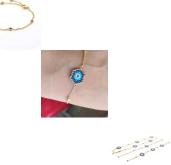

## Blue Turkish Evil Eye Miyuki Woven Bracelet European And American Cross Border Popular Eye Religious Totem Jewelry

Blue Turkish Evil Eye Miyuki Woven Bracelet European And American Cross Border Popular Eye Religious Totem Jewelry

## Description Product specifics

| FIDUULI SPECIILS              |                              |  |
|-------------------------------|------------------------------|--|
| Style:                        | Religion / Totem             |  |
| Texture Of Material:          | Miyuki DB Beads              |  |
| Treatment Process:            | Hand Woven                   |  |
| Production Number:            | MI-B190087                   |  |
| Sales Serial Number:          | MI-B190087                   |  |
| Type:                         | Bracelet                     |  |
| Style:                        | Women                        |  |
| Modelling:                    | Eye                          |  |
| Health Care Function:         | Other                        |  |
| Packing:                      | Independent Packaging        |  |
| Suitable For Gift Giving      | Fair, Advertising Promotion, |  |
| Occasions:                    | Employee Benefits,           |  |
|                               | Anniversary Celebration,     |  |
|                               | Business Gifts, Opening      |  |
|                               | Ceremony                     |  |
| Logo Printing:                | Sure                         |  |
| Processing And Customization: | Yes                          |  |
| Place Of Origin:              | Guangzhou                    |  |
| Mosaic Material:              | Not Inlaid                   |  |
| Colour:                       | MI-B190088                   |  |
| Popular Elements:             | Retro, Geometry              |  |
| Year / Season Of Launch:      | Summer 2021                  |  |
| Product Category:             | Bracelet                     |  |
|                               |                              |  |