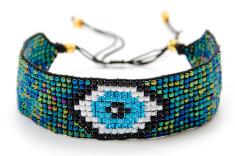

Go2boho MGB Japanese Rice Beads Hand Woven Evil Eye Turkish Religious Totem Women's Bracelet

Go2boho MGB Japanese Rice Beads Hand Woven Evil Eye Turkish Religious Totem Women's Bracelet

Rating: Not Rated Yet Price