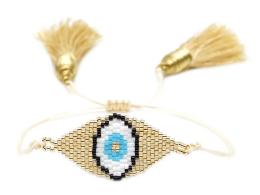

## **Go2boho The Devil's Eye Of Europe And America**

Go2boho The Devil's Eye Of Europe And America

Rating: Not Rated Yet **Price** 

\$2.55

Ask a question about this product

Manufacturer

| Description | Product specifics |                  |  |
|-------------|-------------------|------------------|--|
|             | Style:            | Religion / Totem |  |

| Texture Of Material:          | Miyuki DB Beads              |
|-------------------------------|------------------------------|
| Treatment Process:            | Hand Woven                   |
| Production Number:            | MI-B180405                   |
| Sales Serial Number:          | MI-B180405                   |
| Type:                         | Bracelet                     |
| Style:                        | Women                        |
| Modelling:                    | Eye                          |
| Health Function:              | Resist Fatigue               |
| Packing:                      | Independent Packaging        |
| Suitable For Gift Giving      | Fair, Advertising Promotion, |
| Occasions:                    | Employee Benefits,           |
|                               | Anniversary Celebration,     |
|                               | Business Gifts, Opening      |
|                               | Ceremony                     |
| Logo Printing:                | May Not                      |
| Processing And Customization: | Yes                          |
| Place Of Origin:              | Guangzhou                    |
| Mosaic Material:              | Not Inlaid                   |
| Colour:                       | MI-B190474A,MI-B190475A      |
| Popular Elements:             | Color Matching, Geometry,    |
|                               | Retro, Nationality           |
| Year / Season Of Launch:      | Summer 2021                  |
| Product Category:             | Bracelet                     |