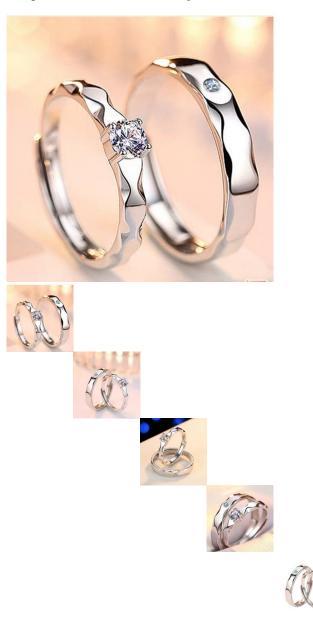

## Innovative Men's And Women's Opening Simulation Diamond Ring Adjustable Size Couple's Valentine's Day Single Diamond Zircon Gift Ring

Innovative Men's And Women's Opening Simulation Diamond Ring Adjustable Size Couple's Valentine's Day Single Diamond Zircon Gift Ring

## Ask a question about this product

Manufacturer

| escription Product specifics |                         |  |
|------------------------------|-------------------------|--|
| Туре:                        | Ring, Ring              |  |
| Texture Of Material:         | Cupronickel             |  |
| Style:                       | Simple                  |  |
| Modelling:                   | Simplicity              |  |
| Suitable For Gift Giving     | Valentine's Day         |  |
| Occasions:                   |                         |  |
| Packing:                     | Independent Packaging   |  |
| Processing And Customization | No                      |  |
| Sales Serial Number:         | 000                     |  |
| Production Number:           | 000                     |  |
| Place Of Origin:             | Haifeng, Guangdong      |  |
| Style:                       | For Both Men And Women  |  |
| Mosaic Material:             | Zircon                  |  |
| Colour:                      | Platinum (women's Ring) |  |
| Size:                        | Adjustable Opening      |  |
| Product Category:            | Bracelet                |  |