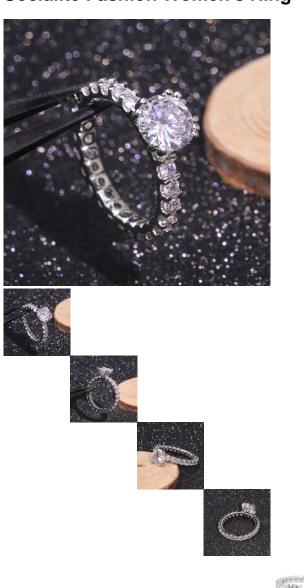

## Jz325 New Product Temperament Women's Full Set Round Diamond Socialite Fashion Women's Ring

Jz325 New Product Temperament Women's Full Set Round Diamond Socialite Fashion Women's Ring

Rating: Not Rated Yet **Price** 

## Description

| Product specifics             |                                |
|-------------------------------|--------------------------------|
| Type:                         | Ring, Ring                     |
| Texture Of Material:          | Cupronickel                    |
| Style:                        | Ruili (or Magazine)            |
| Modelling:                    | Geometric Type                 |
| Suitable For Gift Giving      | Employee Welfare, Trade Fair,  |
| Occasions:                    | Wedding, Housewarming,         |
|                               | Public Relations Planning,     |
|                               | Birthday, Tourism              |
|                               | Commemoration, Anniversary     |
|                               | Celebration, Award             |
|                               | Commemoration, Advertising     |
|                               | Promotion, Festivals, Business |
|                               | Gifts                          |
| Packing:                      | Independent Packaging          |
| Processing And Customization: | Yes                            |
| Sales Serial Number:          | JZ325                          |
| Production Number:            | JZ325                          |
| Place Of Origin:              | Haifeng, Guangdong             |
| Style:                        | Women                          |
| Mosaic Material:              | Zircon                         |
| Series:                       | Pompous                        |
| Colour:                       | Us 6, US 7, US 8, US 9, US     |
|                               | 10#                            |
| Size:                         | HK 10, HK 11, HK 12, HK 13,    |
|                               | HK 14, HK 15, HK 16, HK 17,    |
|                               | HK 18, HK 19, HK 20, HK 21,    |
|                               | HK 22, HK 5, HK 6, HK 7, HK    |
|                               | 8, HK 9, HK 10#                |
| Popular Elements:             | Lace                           |
| Year / Season Of Listing:     | Autumn 2021                    |
| Product Category:             | Bracelet                       |