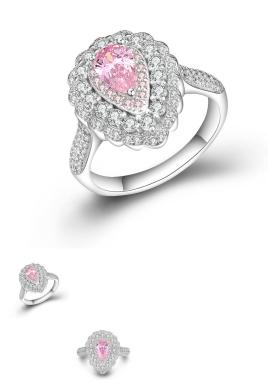

## Jz203 Pink Diamond Ring Color Diamond Women's Ring Horse Eye Olive Shape Exaggerated Women's Simulation Ring Group Set With Water Drop Shape

Jz203 Pink Diamond Ring Color Diamond Women's Ring Horse Eye Olive Shape Exaggerated Women's Simulation Ring Group Set With Water Drop Shape

Rating: Not Rated Yet **Price** 

\$3.05

Ask a question about this product

Manufacturer

Description

| Product specifics             |                            |
|-------------------------------|----------------------------|
| Type:                         | Ring, Ring                 |
| Texture Of Material:          | Cupronickel                |
| Style:                        | Europe And America         |
| Modelling:                    | Drop                       |
| Suitable For Gift Giving      | Tourism Commemoration      |
| Occasions:                    |                            |
| Packing:                      | Independent Packaging      |
| Processing And Customization: | Yes                        |
| Sales Serial Number:          | 000                        |
| Production Number:            | 000                        |
| Place Of Origin:              | Haifeng, Guangdong         |
| Style:                        | Women                      |
| Mosaic Material:              | Zircon                     |
| Colour:                       | Platinum Plating           |
| Size:                         | Us 6, US 7, US 8, US 9, US |
|                               | 10#                        |
| Product Category:             | Bracelet                   |