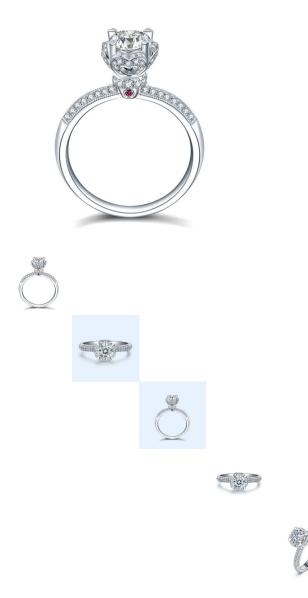

New Imitation Diamond Women's Ring With Eight Hearts And Eight Arrows, One Carat Zircon Set Ruby Ring For Women

New Imitation Diamond Women's Ring With Eight Hearts And Eight Arrows, One Carat Zircon Set Ruby Ring For Women

## Description Product specifics

| auci specifics             |                                                                                                                                                                                                                         |
|----------------------------|-------------------------------------------------------------------------------------------------------------------------------------------------------------------------------------------------------------------------|
| e:                         | Ring, Ring                                                                                                                                                                                                              |
| ture Of Material:          | Cupronickel                                                                                                                                                                                                             |
| le:                        | Korean Style                                                                                                                                                                                                            |
| delling:                   | Heart-shaped                                                                                                                                                                                                            |
| table For Gift Giving      | Wedding                                                                                                                                                                                                                 |
| casions:                   |                                                                                                                                                                                                                         |
| cking:                     | Independent Packaging                                                                                                                                                                                                   |
| cessing And Customization: | Yes                                                                                                                                                                                                                     |
| es Serial Number:          | NZ047                                                                                                                                                                                                                   |
| duction Number:            | NZ047                                                                                                                                                                                                                   |
| ce Of Origin:              | Haifeng, Guangdong                                                                                                                                                                                                      |
| le:                        | Women                                                                                                                                                                                                                   |
| saic Material:             | Eight Heart Eight Arrow Zircon                                                                                                                                                                                          |
| our:                       | Platinum Plating                                                                                                                                                                                                        |
| e:                         | Port Code 10, 11, 12, 13, 14,                                                                                                                                                                                           |
|                            | 15, 16, 17, 18, 19, 20, 21#                                                                                                                                                                                             |
| duct Category:             | Bracelet                                                                                                                                                                                                                |
|                            | e:<br>ture Of Material:<br>le:<br>delling:<br>table For Gift Giving<br>casions:<br>cking:<br>cessing And Customization:<br>es Serial Number:<br>duction Number:<br>ce Of Origin:<br>le:<br>saic Material:<br>our:<br>e: |