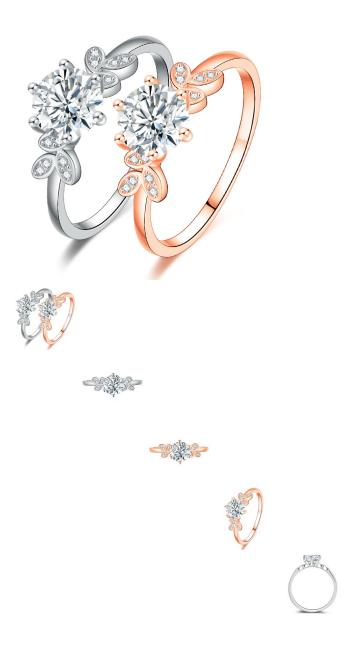

The New Mullite Ring, The Tree Leaf Tiktok, The Female Olive Branch, The Tree Branch, The Ring, The Ring, The Live Broadcast.

 $The \ New \ Mullite \ Ring, \ The \ Tree \ Leaf \ Tiktok, \ The \ Female \ Olive \ Branch, \ The \ Tree \ Branch, \ The \ Ring, \ The \ Ring, \ The \ Live \ Broadcast.$ 

Rating: Not Rated Yet **Price** 

\$1.14

Ask a question about this product

Manufacturer

Description

| Product specifics             |                             |
|-------------------------------|-----------------------------|
| Type:                         | Ring, Ring                  |
| Texture Of Material:          | Cupronickel                 |
| Style:                        | Korean Style                |
| Modelling:                    | Leaf                        |
| Suitable For Gift Giving      | Birthday                    |
| Occasions:                    |                             |
| Packing:                      | Independent Packaging       |
| Processing And Customization: | Yes                         |
| Sales Serial Number:          | NZ138                       |
| Production Number:            | NZ138                       |
| Place Of Origin:              | Haifeng, Guangdong          |
| Style:                        | Women                       |
| Mosaic Material:              | Gold Plated Inlaid Zircon   |
| Colour:                       | Rose Gold                   |
| Size:                         | Port Code 10, Port Code 11, |
|                               | Port Code 12, Port Code 13, |
|                               | Port Code 14, Port Code 15, |
|                               | Port Code 16, Port Code 17, |
|                               | Port Code 18, Port Code 19, |
|                               | Port Code 20#               |
| Product Category:             | Bracelet                    |