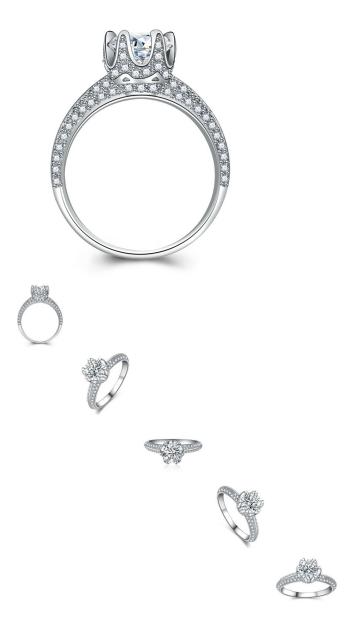

## Live Broadcast Full Diamond Six Claw Ring 1 Carat Diamond Group Set With Zircon Women's Simulated Diamond Ring Wedding Jewelry Headpiece

Live Broadcast Full Diamond Six Claw Ring 1 Carat Diamond Group Set With Zircon Women's Simulated Diamond Ring Wedding Jewelry Headpiece

## Description

| Product specifics             |                               |
|-------------------------------|-------------------------------|
| Type:                         | Ring, Ring                    |
| Texture Of Material:          | Cupronickel                   |
| Style:                        | Natural                       |
| Modelling:                    | An Crown                      |
| Suitable For Gift Giving      | Tourism Commemoration         |
| Occasions:                    |                               |
| Packing:                      | Independent Packaging         |
| Processing And Customization: | Yes                           |
| Sales Serial Number:          | JZ279                         |
| Production Number:            | JZ279                         |
| Place Of Origin:              | Haifeng, Guangdong            |
| Style:                        | Women                         |
| Mosaic Material:              | Gold Plated Inlaid Artificial |
|                               | Gem / Semi Gem                |
| Colour:                       | Platinum                      |
| Size:                         | Barcode 10, Barcode 11,       |
|                               | Barcode 12, Barcode 13,       |
|                               | Barcode 14, Barcode 15,       |
|                               | Barcode 16, Barcode 17,       |
|                               | Barcode 18, Barcode 19,       |
|                               | Barcode 20, Barcode 21        |
| Product Category:             | Bracelet                      |