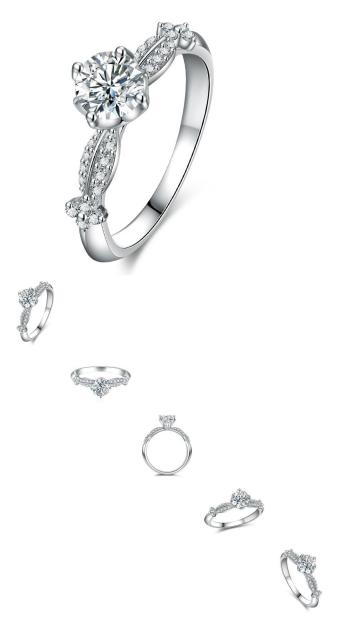

## Description

| Product specifics             |                               |
|-------------------------------|-------------------------------|
| Type:                         | Ring, Ring                    |
| Texture Of Material:          | Cupronickel                   |
| Style:                        | Fashion OI                    |
| Modelling:                    | Bow                           |
| Suitable For Gift Giving      | Wedding                       |
| Occasions:                    |                               |
| Packing:                      | Independent Packaging         |
| Processing And Customization: | Yes                           |
| Sales Serial Number:          | NZ100                         |
| Production Number:            | NZ100                         |
| Place Of Origin:              | Haifeng, Guangdong            |
| Style:                        | Women                         |
| Mosaic Material:              | Platinum Plated Inlaid Zircon |
| Colour:                       | Platinum Plated               |
| Size:                         | Port Code 10, Port Code 11,   |
|                               | Port Code 12, Port Code 13,   |
|                               | Port Code 14, Port Code 15,   |
|                               | Port Code 16, Port Code 17,   |
|                               | Port Code 18, Port Code 19,   |
|                               | Port Code 20#                 |
| Product Category:             | Bracelet                      |