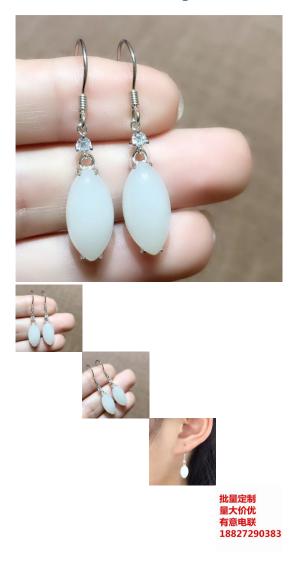

The Manufacturer Supplies Xinjiang Hetian Jade Earrings, Female S 925 Silver Inlaid Earrings And Studs For National Inspection Certificate

The Manufacturer Supplies Xinjiang Hetian Jade Earrings, Female S 925 Silver Inlaid Earrings And Studs For National Inspection Certificate

Rating: Not Rated Yet **Price** 

\$27.20

Ask a question about this product

Manufacturer

| Description | escription Product specifics  |                                |  |  |
|-------------|-------------------------------|--------------------------------|--|--|
| -           | Texture Of Material:          | Nephrite                       |  |  |
|             | Technology:                   | Pure Handcraft                 |  |  |
|             | Processing And Customization: | Yes                            |  |  |
|             | Product Number:               | lj0166                         |  |  |
|             | Category:                     | Geometry                       |  |  |
|             | Production Technology:        | Grinding                       |  |  |
|             | Surface Technology:           | Set                            |  |  |
|             | Cleanliness:                  | AAA                            |  |  |
|             | Production Method:            | Pure Handcraft                 |  |  |
|             | Hanging Form:                 | Hanging Decoration             |  |  |
|             | Quality Grade:                | A Goods                        |  |  |
|             | Place Of Origin:              | Xinjiang                       |  |  |
|             | Patent Source Or Not:         | No                             |  |  |
|             | Size:                         | 8*16mm                         |  |  |
|             | Style:                        | Chinese Style                  |  |  |
|             | Suitable For Gift Giving      | Graduation, Housemoving,       |  |  |
|             | Occasions:                    | Party, Visit, Other            |  |  |
|             | Applicable Gift Giving        | Lovers, Husband And Wife,      |  |  |
|             | Relationship:                 | Colleagues, Friends, Elders,   |  |  |
|             |                               | Children, Classmates,          |  |  |
|             |                               | Teachers, Others               |  |  |
|             | Applicable Festivals:         | Spring Festival, Father's Day, |  |  |
|             |                               | Mother's Day, Teacher's Day,   |  |  |
|             |                               | New Year's Day, Tanabata,      |  |  |
|             |                               | Halloween, Easter, National    |  |  |
|             |                               | Day, Children's Day, Women's   |  |  |
|             |                               | Day, Etc                       |  |  |
|             | Is It A Gift:                 | Yes, Personal Gifts            |  |  |
|             | Material Type:                | Jade Article                   |  |  |