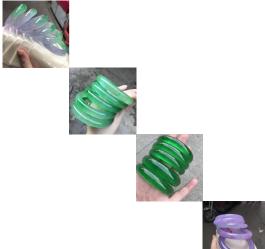

## Manufacturers Wholesale Burma Jade Bracelets Women's Glass Full Green Round Bar Violet Jade Floating Flower Belt Jade Bracelets

Manufacturers Wholesale Burma Jade Bracelets Women's Glass Full Green Round Bar Violet Jade Floating Flower Belt Jade Bracelets

## Description

| Product specifics             |                              |
|-------------------------------|------------------------------|
| Texture Of Material:          | Jadeite / Myanmar Jade       |
| Technology:                   | Pure Handcraft               |
| Processing And Customization: | Yes                          |
| Product Number:               | lj8.8.2                      |
| Category:                     | Bracelet                     |
| Production Technology:        | Grinding                     |
| Surface Technology:           | Polishing                    |
| Cleanliness:                  | AAA                          |
| Production Method:            | Pure Handcraft               |
| Hanging Form:                 | Bracelet                     |
| Quality Grade:                | A                            |
| Place Of Origin:              | Myanmar                      |
| Patent Source Or Not:         | No                           |
| Size:                         | Don't Shoot Payment Link     |
| Style:                        | Chinese Style                |
| Suitable For Gift Giving      | Travel Commemoration,        |
| Occasions:                    | Graduation, Housewarming,    |
|                               | Party, Visit, Other          |
| Applicable Gift Giving        | Lovers, Husband And Wife,    |
| Relationship:                 | Colleagues, Friends, Elders, |
|                               | Children, Classmates,        |
|                               | Teachers, Others             |
| Applicable Festivals:         | Valentine's Day, Spring      |
|                               | Festival, Father's Day,      |
|                               | Mother's Day, Teacher's Day, |
|                               | New Year's Day, Tanabata,    |
|                               | Halloween, Easter, National  |
|                               | Day, Children's Day, Women's |
|                               | Day, Others                  |
| Is It A Gift:                 | Yes, Personal Gifts          |
| Material Type:                | Jade Article                 |