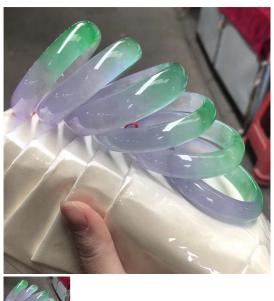

## Manufacturers Wholesale Burma Jade Bracelets Women's Glass Full Green Round Bar Violet Jade Floating Flower Belt Jade Bracelets

Manufacturers Wholesale Burma Jade Bracelets Women's Glass Full Green Round Bar Violet Jade Floating Flower Belt Jade Bracelets

## Description

| Product specifics             |                              |
|-------------------------------|------------------------------|
| Texture Of Material:          | Jadeite / Myanmar Jade       |
| Technology:                   | Pure Handcraft               |
| Processing And Customization: | Yes                          |
| Product Number:               | lj8.8.2                      |
| Category:                     | Bracelet                     |
| Production Technology:        | Grinding                     |
| Surface Technology:           | Polishing                    |
| Cleanliness:                  | AAA                          |
| Production Method:            | Pure Handcraft               |
| Hanging Form:                 | Bracelet                     |
| Quality Grade:                | A                            |
| Place Of Origin:              | Myanmar                      |
| Patent Source Or Not:         | No                           |
| Size:                         | Don't Shoot Payment Link     |
| Style:                        | Chinese Style                |
| Suitable For Gift Giving      | Travel Commemoration,        |
| Occasions:                    | Graduation, Housewarming,    |
|                               | Party, Visit, Other          |
| Applicable Gift Giving        | Lovers, Husband And Wife,    |
| Relationship:                 | Colleagues, Friends, Elders, |
|                               | Children, Classmates,        |
|                               | Teachers, Others             |
| Applicable Festivals:         | Valentine's Day, Spring      |
|                               | Festival, Father's Day,      |
|                               | Mother's Day, Teacher's Day, |
|                               | New Year's Day, Tanabata,    |
|                               | Halloween, Easter, National  |
|                               | Day, Children's Day, Women's |
|                               | Day, Others                  |
| Is It A Gift:                 | Yes, Personal Gifts          |
| Material Type:                | Jade Article                 |