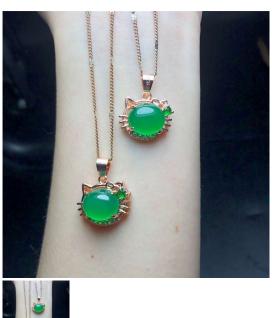

## Factory Direct Sales High Ice Transparent Agate Chalcedony Cat Pendant Lady S925 Silver Inlaid Green Chalcedony Necklace

量大价优 有意电联 18827290383

Factory Direct Sales High Ice Transparent Agate Chalcedony Cat Pendant Lady S925 Silver Inlaid Green Chalcedony Necklace

## Description

| Product specifics             |                              |
|-------------------------------|------------------------------|
| Texture Of Material:          | Agate Chalcedony             |
| Technology:                   | Pure Handcraft               |
| Processing And Customization: | Yes                          |
| Product Number:               | 28946                        |
| Category:                     | Geometry                     |
| Production Technology:        | Carving                      |
| Carving:                      | Relief                       |
| Surface Technology:           | Polishing                    |
| Cleanliness:                  | AAAA                         |
| Production Method:            | Pure Handcraft               |
| Hanging Form:                 | Hanging Decoration           |
| Quality Grade:                | A Goods                      |
| Place Of Origin:              | Brazil                       |
| Patent Source Or Not:         | No                           |
| Size:                         | Chalcedony                   |
| Style:                        | Chinese Style                |
| Suitable For Gift Giving      | Travel Commemoration,        |
| Occasions:                    | Graduation, Housewarming,    |
|                               | Party, Visit, Other          |
| Applicable Gift Giving        | Lovers, Husband And Wife,    |
| Relationship:                 | Colleagues, Friends, Elders, |
|                               | Children, Classmates,        |
|                               | Teachers, Others             |
| Applicable Festivals:         | Valentine's Day, Spring      |
|                               | Festival, Father's Day,      |
|                               | Mother's Day, Teacher's Day, |
|                               | New Year's Day, Tanabata,    |
|                               | Halloween, Easter, National  |
|                               | Day, Children's Day, Women's |
|                               | Day, Others                  |
| Is It A Gift:                 | Yes, Personal Gifts          |
| Material Type:                | Jade Article                 |