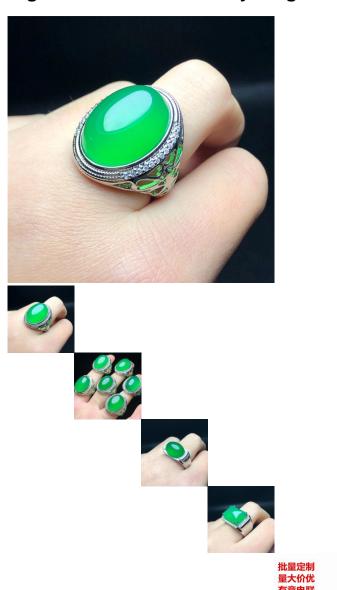

## Factory Direct Sale Agate Chalcedony Ring Men's S925 Silver Inlaid Natural High Ice Green Chalcedony Ring Wrench

Factory Direct Sale Agate Chalcedony Ring Men's S925 Silver Inlaid Natural High Ice Green Chalcedony Ring Wrench

## Description

| Product specifics             |                              |
|-------------------------------|------------------------------|
| Texture Of Material:          | Agate Chalcedony             |
| Technology:                   | Pure Handcraft               |
| Processing And Customization: | Yes                          |
| Product Number:               | 28946                        |
| Category:                     | Geometry                     |
| Production Technology:        | Carving                      |
| Carving:                      | Relief                       |
| Surface Technology:           | Polishing                    |
| Cleanliness:                  | AAAA                         |
| Production Method:            | Pure Handcraft               |
| Hanging Form:                 | Hanging Decoration           |
| Quality Grade:                | A Goods                      |
| Place Of Origin:              | Brazil                       |
| Patent Source:                | No                           |
| Size:                         | Two, Three, Four, Five, Six, |
| Size.                         |                              |
| Chulo                         | Seven, Eight, Nine           |
| Style:                        | Chinese Style                |
| Suitable For Gift Giving      | Travel Commemoration,        |
| Occasions:                    | Graduation, Housewarming,    |
|                               | Party, Visit, Other          |
| Applicable Gift Giving        | Lovers, Husband And Wife,    |
| Relationship:                 | Colleagues, Friends, Elders, |
|                               | Children, Classmates,        |
|                               | Teachers, Others             |
| Applicable Festivals:         | Valentine's Day, Spring      |
|                               | Festival, Father's Day,      |
|                               | Mother's Day, Teacher's Day, |
|                               | New Year's Day, Tanabata,    |
|                               | Halloween, Easter, National  |
|                               | Day, Children's Day, Women's |
|                               | Day, Others                  |
| Is It A Gift:                 | Yes, Personal Gifts          |
| Material Type:                | Jade Article                 |