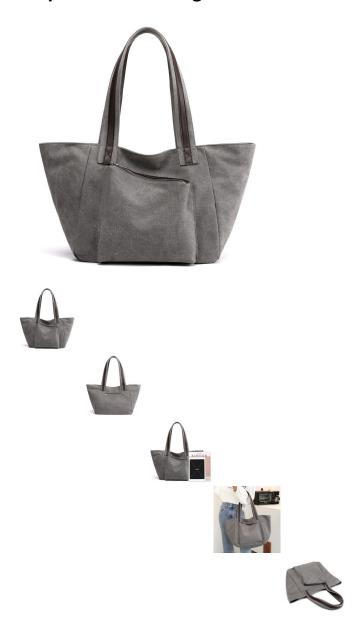

## Fashion Large-capacity Canvas Shoulder Bag Women's Bag New Literary Simple Women's Bag All-match Casual Portable Large Bag

Fashion Large-capacity Canvas Shoulder Bag Women's Bag New Literary Simple Women's Bag All-match Casual Portable Large Bag

## Description

| Product specifics             |                               |
|-------------------------------|-------------------------------|
| Style:                        | Business Commuting            |
| Source Category:              | Goods In Stock                |
| Is It In Stock:               | Yes                           |
| Inventory Type:               | Whole Order                   |
| Article Number:               | 1586                          |
| Latest Delivery Time:         | 2                             |
| Is Distribution Supported:    | Support Distribution          |
| Texture Fabric:               | Canvas                        |
| Lining Texture:               | Polyester Fiber               |
| Style:                        | Women's Shoulder Bag          |
| Fashionable Style Of Luggage: | Commuter Bag                  |
| Bag Shape:                    | Horizontal Style              |
| Cover Opening Mode:           | Zipper                        |
| Popular Elements:             | Sewing Thread                 |
| Package Internal Structure:   | Mobile Phone Bag, Certificate |
|                               | Bag, Sandwich Zipper Bag      |
| Number Of Shoulder Belts:     | Double Root                   |
| Bag Size:                     | In                            |
| Pattern:                      | Solid Color                   |
| Processing Mode:              | Soft Surface                  |
| Hardness:                     | Soft                          |
| Brand:                        | KVKY                          |
| Lifting Parts:                | Soft Handle                   |
| Type Of Outer Bag:            | Inner Patch Bag               |
| Export Or Not:                | No                            |
| Colour:                       | Black, Gray, Purple, Brown    |
| Year And Season Of Listing:   | Autumn 2020                   |