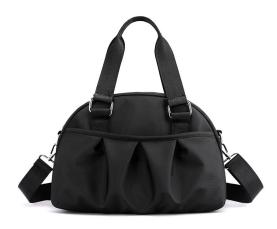

Shoulder Messenger Bag Casual Lady Small Bag Handbag Female Solid Color Nylon Cloth Bag Fashion Diagonal Bag

Shoulder Messenger Bag Casual Lady Small Bag Handbag Female Solid Color Nylon Cloth Bag Fashion Diagonal Bag

Rating: Not Rated Yet Price

\$7.02

Ask a question about this product

ManufacturerK2

| Product specifics             |                                                                                                                                                                                                                                                                                                                                                                                                                                                                                                                                |                                                                                                                                                                                                                                                                                                                                                                                                                                                                                                                                                                                                                                                                                                                                                                                                                |
|-------------------------------|--------------------------------------------------------------------------------------------------------------------------------------------------------------------------------------------------------------------------------------------------------------------------------------------------------------------------------------------------------------------------------------------------------------------------------------------------------------------------------------------------------------------------------|----------------------------------------------------------------------------------------------------------------------------------------------------------------------------------------------------------------------------------------------------------------------------------------------------------------------------------------------------------------------------------------------------------------------------------------------------------------------------------------------------------------------------------------------------------------------------------------------------------------------------------------------------------------------------------------------------------------------------------------------------------------------------------------------------------------|
| Is It In Stock:               | Yes                                                                                                                                                                                                                                                                                                                                                                                                                                                                                                                            |                                                                                                                                                                                                                                                                                                                                                                                                                                                                                                                                                                                                                                                                                                                                                                                                                |
| Colour:                       | Khaki, Blue, Black, Pink                                                                                                                                                                                                                                                                                                                                                                                                                                                                                                       |                                                                                                                                                                                                                                                                                                                                                                                                                                                                                                                                                                                                                                                                                                                                                                                                                |
| Article Number:               | 8690                                                                                                                                                                                                                                                                                                                                                                                                                                                                                                                           |                                                                                                                                                                                                                                                                                                                                                                                                                                                                                                                                                                                                                                                                                                                                                                                                                |
| Style:                        | Fashion                                                                                                                                                                                                                                                                                                                                                                                                                                                                                                                        |                                                                                                                                                                                                                                                                                                                                                                                                                                                                                                                                                                                                                                                                                                                                                                                                                |
| Source Category:              | Goods In Stock                                                                                                                                                                                                                                                                                                                                                                                                                                                                                                                 |                                                                                                                                                                                                                                                                                                                                                                                                                                                                                                                                                                                                                                                                                                                                                                                                                |
| Texture Of Material:          | Nylon                                                                                                                                                                                                                                                                                                                                                                                                                                                                                                                          |                                                                                                                                                                                                                                                                                                                                                                                                                                                                                                                                                                                                                                                                                                                                                                                                                |
| Fashionable Style Of Luggage: | One Shoulder Shoulder<br>Shoulder Bag For Women                                                                                                                                                                                                                                                                                                                                                                                                                                                                                |                                                                                                                                                                                                                                                                                                                                                                                                                                                                                                                                                                                                                                                                                                                                                                                                                |
| Bag Size:                     | In                                                                                                                                                                                                                                                                                                                                                                                                                                                                                                                             |                                                                                                                                                                                                                                                                                                                                                                                                                                                                                                                                                                                                                                                                                                                                                                                                                |
| Popular Elements:             | Sewing Thread                                                                                                                                                                                                                                                                                                                                                                                                                                                                                                                  |                                                                                                                                                                                                                                                                                                                                                                                                                                                                                                                                                                                                                                                                                                                                                                                                                |
| Listing Year And Season:      | Autumn 2020                                                                                                                                                                                                                                                                                                                                                                                                                                                                                                                    |                                                                                                                                                                                                                                                                                                                                                                                                                                                                                                                                                                                                                                                                                                                                                                                                                |
| Inventory Type:               | Whole Order                                                                                                                                                                                                                                                                                                                                                                                                                                                                                                                    |                                                                                                                                                                                                                                                                                                                                                                                                                                                                                                                                                                                                                                                                                                                                                                                                                |
| Is Distribution Supported:    | Support Distribution                                                                                                                                                                                                                                                                                                                                                                                                                                                                                                           |                                                                                                                                                                                                                                                                                                                                                                                                                                                                                                                                                                                                                                                                                                                                                                                                                |
| Lining Texture:               | Polyester Fiber                                                                                                                                                                                                                                                                                                                                                                                                                                                                                                                |                                                                                                                                                                                                                                                                                                                                                                                                                                                                                                                                                                                                                                                                                                                                                                                                                |
|                               | Horizontal Style                                                                                                                                                                                                                                                                                                                                                                                                                                                                                                               |                                                                                                                                                                                                                                                                                                                                                                                                                                                                                                                                                                                                                                                                                                                                                                                                                |
|                               |                                                                                                                                                                                                                                                                                                                                                                                                                                                                                                                                |                                                                                                                                                                                                                                                                                                                                                                                                                                                                                                                                                                                                                                                                                                                                                                                                                |
| Package Internal Structure:   | Zipper Bag, Mobile Phone Bag,<br>Certificate Bag                                                                                                                                                                                                                                                                                                                                                                                                                                                                               |                                                                                                                                                                                                                                                                                                                                                                                                                                                                                                                                                                                                                                                                                                                                                                                                                |
| Pattern:                      | Solid Color                                                                                                                                                                                                                                                                                                                                                                                                                                                                                                                    |                                                                                                                                                                                                                                                                                                                                                                                                                                                                                                                                                                                                                                                                                                                                                                                                                |
| Processing Mode:              | Soft Surface                                                                                                                                                                                                                                                                                                                                                                                                                                                                                                                   |                                                                                                                                                                                                                                                                                                                                                                                                                                                                                                                                                                                                                                                                                                                                                                                                                |
| Hardness:                     | Soft                                                                                                                                                                                                                                                                                                                                                                                                                                                                                                                           |                                                                                                                                                                                                                                                                                                                                                                                                                                                                                                                                                                                                                                                                                                                                                                                                                |
| Lifting Parts:                | Soft Handle                                                                                                                                                                                                                                                                                                                                                                                                                                                                                                                    |                                                                                                                                                                                                                                                                                                                                                                                                                                                                                                                                                                                                                                                                                                                                                                                                                |
| Type Of Outer Bag:            | Inner Patch Pocket                                                                                                                                                                                                                                                                                                                                                                                                                                                                                                             |                                                                                                                                                                                                                                                                                                                                                                                                                                                                                                                                                                                                                                                                                                                                                                                                                |
| Brand:                        | KVKY                                                                                                                                                                                                                                                                                                                                                                                                                                                                                                                           |                                                                                                                                                                                                                                                                                                                                                                                                                                                                                                                                                                                                                                                                                                                                                                                                                |
| Export Or Not:                | No                                                                                                                                                                                                                                                                                                                                                                                                                                                                                                                             |                                                                                                                                                                                                                                                                                                                                                                                                                                                                                                                                                                                                                                                                                                                                                                                                                |
| Number Of Shoulder Belts:     | Single Root                                                                                                                                                                                                                                                                                                                                                                                                                                                                                                                    |                                                                                                                                                                                                                                                                                                                                                                                                                                                                                                                                                                                                                                                                                                                                                                                                                |
| Style:                        | Women's Shoulder Bag                                                                                                                                                                                                                                                                                                                                                                                                                                                                                                           |                                                                                                                                                                                                                                                                                                                                                                                                                                                                                                                                                                                                                                                                                                                                                                                                                |
| Texture Fabric:               | Nylon                                                                                                                                                                                                                                                                                                                                                                                                                                                                                                                          |                                                                                                                                                                                                                                                                                                                                                                                                                                                                                                                                                                                                                                                                                                                                                                                                                |
|                               | s It In Stock:<br>Colour:<br>Article Number:<br>Style:<br>Source Category:<br>Fexture Of Material:<br>Fashionable Style Of Luggage:<br>Bag Size:<br>Popular Elements:<br>Listing Year And Season:<br>nventory Type:<br>s Distribution Supported:<br>Lining Texture:<br>Bag Shape:<br>Cover Opening Mode:<br>Package Internal Structure:<br>Package Internal Structure:<br>Pattern:<br>Processing Mode:<br>Hardness:<br>Lifting Parts:<br>Type Of Outer Bag:<br>Brand:<br>Export Or Not:<br>Number Of Shoulder Belts:<br>Style: | s It In Stock: Yes<br>Colour: Khaki, Blue, Black, Pink<br>Article Number: 8690<br>Style: Fashion<br>Source Category: Goods In Stock<br>Fexture Of Material: Nylon<br>Fashionable Style Of Luggage: One Shoulder Shoulder<br>Shoulder Bag For Women<br>Bag Size: In<br>Popular Elements: Sewing Thread<br>Listing Year And Season: Autumn 2020<br>nventory Type: Whole Order<br>s Distribution Supported: Support Distribution<br>Lining Texture: Polyester Fiber<br>Bag Shape: Horizontal Style<br>Cover Opening Mode: Zipper<br>Package Internal Structure: Solid Color<br>Processing Mode: Soft Surface<br>Hardness: Soft<br>Lifting Parts: Soft Handle<br>Type Of Outer Bag: Inner Patch Pocket<br>Brand: KVKY<br>Export Or Not: No<br>Number Of Shoulder Belts: Single Root<br>Style: Women's Shoulder Bag |