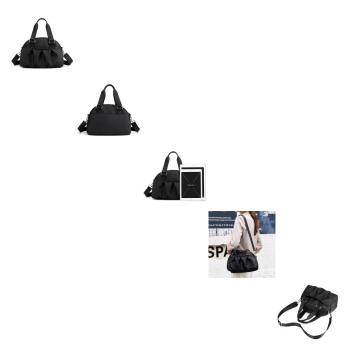

Shoulder Messenger Bag Casual Lady Small Bag Handbag Female Solid Color Nylon Cloth Bag Fashion Diagonal Bag

Shoulder Messenger Bag Casual Lady Small Bag Handbag Female Solid Color Nylon Cloth Bag Fashion Diagonal Bag

Rating: Not Rated Yet Price

\$7.02

Ask a question about this product

ManufacturerK2

| Product specifics             |                                                                                                                                                                                                                                                                                                                                                                                                                                                                                                                                |                                                                                                                                                                                                                                                                                                                                                                                                                                                                                                                                                                                                                                                                                                                                                                                                                |
|-------------------------------|--------------------------------------------------------------------------------------------------------------------------------------------------------------------------------------------------------------------------------------------------------------------------------------------------------------------------------------------------------------------------------------------------------------------------------------------------------------------------------------------------------------------------------|----------------------------------------------------------------------------------------------------------------------------------------------------------------------------------------------------------------------------------------------------------------------------------------------------------------------------------------------------------------------------------------------------------------------------------------------------------------------------------------------------------------------------------------------------------------------------------------------------------------------------------------------------------------------------------------------------------------------------------------------------------------------------------------------------------------|
| Is It In Stock:               | Yes                                                                                                                                                                                                                                                                                                                                                                                                                                                                                                                            |                                                                                                                                                                                                                                                                                                                                                                                                                                                                                                                                                                                                                                                                                                                                                                                                                |
| Colour:                       | Khaki, Blue, Black, Pink                                                                                                                                                                                                                                                                                                                                                                                                                                                                                                       |                                                                                                                                                                                                                                                                                                                                                                                                                                                                                                                                                                                                                                                                                                                                                                                                                |
| Article Number:               | 8690                                                                                                                                                                                                                                                                                                                                                                                                                                                                                                                           |                                                                                                                                                                                                                                                                                                                                                                                                                                                                                                                                                                                                                                                                                                                                                                                                                |
| Style:                        | Fashion                                                                                                                                                                                                                                                                                                                                                                                                                                                                                                                        |                                                                                                                                                                                                                                                                                                                                                                                                                                                                                                                                                                                                                                                                                                                                                                                                                |
| Source Category:              | Goods In Stock                                                                                                                                                                                                                                                                                                                                                                                                                                                                                                                 |                                                                                                                                                                                                                                                                                                                                                                                                                                                                                                                                                                                                                                                                                                                                                                                                                |
| Texture Of Material:          | Nylon                                                                                                                                                                                                                                                                                                                                                                                                                                                                                                                          |                                                                                                                                                                                                                                                                                                                                                                                                                                                                                                                                                                                                                                                                                                                                                                                                                |
| Fashionable Style Of Luggage: | One Shoulder Shoulder<br>Shoulder Bag For Women                                                                                                                                                                                                                                                                                                                                                                                                                                                                                |                                                                                                                                                                                                                                                                                                                                                                                                                                                                                                                                                                                                                                                                                                                                                                                                                |
| Bag Size:                     | In                                                                                                                                                                                                                                                                                                                                                                                                                                                                                                                             |                                                                                                                                                                                                                                                                                                                                                                                                                                                                                                                                                                                                                                                                                                                                                                                                                |
| Popular Elements:             | Sewing Thread                                                                                                                                                                                                                                                                                                                                                                                                                                                                                                                  |                                                                                                                                                                                                                                                                                                                                                                                                                                                                                                                                                                                                                                                                                                                                                                                                                |
| Listing Year And Season:      | Autumn 2020                                                                                                                                                                                                                                                                                                                                                                                                                                                                                                                    |                                                                                                                                                                                                                                                                                                                                                                                                                                                                                                                                                                                                                                                                                                                                                                                                                |
| Inventory Type:               | Whole Order                                                                                                                                                                                                                                                                                                                                                                                                                                                                                                                    |                                                                                                                                                                                                                                                                                                                                                                                                                                                                                                                                                                                                                                                                                                                                                                                                                |
| Is Distribution Supported:    | Support Distribution                                                                                                                                                                                                                                                                                                                                                                                                                                                                                                           |                                                                                                                                                                                                                                                                                                                                                                                                                                                                                                                                                                                                                                                                                                                                                                                                                |
| Lining Texture:               | Polyester Fiber                                                                                                                                                                                                                                                                                                                                                                                                                                                                                                                |                                                                                                                                                                                                                                                                                                                                                                                                                                                                                                                                                                                                                                                                                                                                                                                                                |
|                               | Horizontal Style                                                                                                                                                                                                                                                                                                                                                                                                                                                                                                               |                                                                                                                                                                                                                                                                                                                                                                                                                                                                                                                                                                                                                                                                                                                                                                                                                |
|                               |                                                                                                                                                                                                                                                                                                                                                                                                                                                                                                                                |                                                                                                                                                                                                                                                                                                                                                                                                                                                                                                                                                                                                                                                                                                                                                                                                                |
| Package Internal Structure:   | Zipper Bag, Mobile Phone Bag,<br>Certificate Bag                                                                                                                                                                                                                                                                                                                                                                                                                                                                               |                                                                                                                                                                                                                                                                                                                                                                                                                                                                                                                                                                                                                                                                                                                                                                                                                |
| Pattern:                      | Solid Color                                                                                                                                                                                                                                                                                                                                                                                                                                                                                                                    |                                                                                                                                                                                                                                                                                                                                                                                                                                                                                                                                                                                                                                                                                                                                                                                                                |
| Processing Mode:              | Soft Surface                                                                                                                                                                                                                                                                                                                                                                                                                                                                                                                   |                                                                                                                                                                                                                                                                                                                                                                                                                                                                                                                                                                                                                                                                                                                                                                                                                |
| Hardness:                     | Soft                                                                                                                                                                                                                                                                                                                                                                                                                                                                                                                           |                                                                                                                                                                                                                                                                                                                                                                                                                                                                                                                                                                                                                                                                                                                                                                                                                |
| Lifting Parts:                | Soft Handle                                                                                                                                                                                                                                                                                                                                                                                                                                                                                                                    |                                                                                                                                                                                                                                                                                                                                                                                                                                                                                                                                                                                                                                                                                                                                                                                                                |
| Type Of Outer Bag:            | Inner Patch Pocket                                                                                                                                                                                                                                                                                                                                                                                                                                                                                                             |                                                                                                                                                                                                                                                                                                                                                                                                                                                                                                                                                                                                                                                                                                                                                                                                                |
| Brand:                        | KVKY                                                                                                                                                                                                                                                                                                                                                                                                                                                                                                                           |                                                                                                                                                                                                                                                                                                                                                                                                                                                                                                                                                                                                                                                                                                                                                                                                                |
| Export Or Not:                | No                                                                                                                                                                                                                                                                                                                                                                                                                                                                                                                             |                                                                                                                                                                                                                                                                                                                                                                                                                                                                                                                                                                                                                                                                                                                                                                                                                |
| Number Of Shoulder Belts:     | Single Root                                                                                                                                                                                                                                                                                                                                                                                                                                                                                                                    |                                                                                                                                                                                                                                                                                                                                                                                                                                                                                                                                                                                                                                                                                                                                                                                                                |
| Style:                        | Women's Shoulder Bag                                                                                                                                                                                                                                                                                                                                                                                                                                                                                                           |                                                                                                                                                                                                                                                                                                                                                                                                                                                                                                                                                                                                                                                                                                                                                                                                                |
| Texture Fabric:               | Nylon                                                                                                                                                                                                                                                                                                                                                                                                                                                                                                                          |                                                                                                                                                                                                                                                                                                                                                                                                                                                                                                                                                                                                                                                                                                                                                                                                                |
|                               | s It In Stock:<br>Colour:<br>Article Number:<br>Style:<br>Source Category:<br>Fexture Of Material:<br>Fashionable Style Of Luggage:<br>Bag Size:<br>Popular Elements:<br>Listing Year And Season:<br>nventory Type:<br>s Distribution Supported:<br>Lining Texture:<br>Bag Shape:<br>Cover Opening Mode:<br>Package Internal Structure:<br>Package Internal Structure:<br>Pattern:<br>Processing Mode:<br>Hardness:<br>Lifting Parts:<br>Type Of Outer Bag:<br>Brand:<br>Export Or Not:<br>Number Of Shoulder Belts:<br>Style: | s It In Stock: Yes<br>Colour: Khaki, Blue, Black, Pink<br>Article Number: 8690<br>Style: Fashion<br>Source Category: Goods In Stock<br>Fexture Of Material: Nylon<br>Fashionable Style Of Luggage: One Shoulder Shoulder<br>Shoulder Bag For Women<br>Bag Size: In<br>Popular Elements: Sewing Thread<br>Listing Year And Season: Autumn 2020<br>nventory Type: Whole Order<br>s Distribution Supported: Support Distribution<br>Lining Texture: Polyester Fiber<br>Bag Shape: Horizontal Style<br>Cover Opening Mode: Zipper<br>Package Internal Structure: Solid Color<br>Processing Mode: Soft Surface<br>Hardness: Soft<br>Lifting Parts: Soft Handle<br>Type Of Outer Bag: Inner Patch Pocket<br>Brand: KVKY<br>Export Or Not: No<br>Number Of Shoulder Belts: Single Root<br>Style: Women's Shoulder Bag |