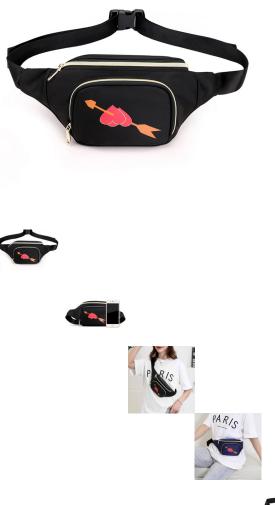

New Waterproof Nylon Waist Bag Korean Shoulder Bag Female Wild Casual Crossbody Chest Bag Female Fashion Small Bag

New Waterproof Nylon Waist Bag Korean Shoulder Bag Female Wild Casual Crossbody Chest Bag Female Fashion Small Bag

Rating: Not Rated Yet Price

\$4.56

Ask a question about this product

ManufacturerK2

| ription | Product specifics             |                               |  |  |  |
|---------|-------------------------------|-------------------------------|--|--|--|
|         | Style:                        | Street Trend                  |  |  |  |
|         | Source Category:              | Goods In Stock                |  |  |  |
|         | Is It In Stock:               | Yes                           |  |  |  |
|         | Inventory Type:               | Whole Order                   |  |  |  |
|         | Article Number:               | 8671                          |  |  |  |
|         | Is Distribution Supported:    | Support Distribution          |  |  |  |
|         | Style:                        | Women's Shoulder Bag          |  |  |  |
|         | Texture Fabric:               | Nylon                         |  |  |  |
|         | Lining Texture:               | Polyester Fiber               |  |  |  |
|         | Bag Shape:                    | Horizontal Style              |  |  |  |
|         | Cover Opening Mode:           | Zipper                        |  |  |  |
|         | Popular Elements:             | Sewing Thread                 |  |  |  |
|         | Package Internal Structure:   | Zipper Pocket, Cell Phone Bag |  |  |  |
|         | Number Of Shoulder Belts:     | Single Root                   |  |  |  |
|         | Bag Size:                     | Small                         |  |  |  |
|         | Fashionable Style Of Luggage: | One Shoulder Crossbody        |  |  |  |
|         |                               | Waist Bag                     |  |  |  |
|         | Processing Mode:              | Soft Surface                  |  |  |  |
|         | Lifting Parts:                | Soft Handle                   |  |  |  |
|         | Pattern:                      | Solid Color                   |  |  |  |
|         | Hardness:                     | Soft                          |  |  |  |
|         | Type Of Outer Bag:            | Inner Patch Bag               |  |  |  |
|         | Export Or Not:                | No                            |  |  |  |
|         | Brand:                        | KVKY                          |  |  |  |
|         | Colour:                       | Blue, Black, Pink             |  |  |  |
|         | Listing Year And Season:      | Spring 2020                   |  |  |  |
|         |                               |                               |  |  |  |