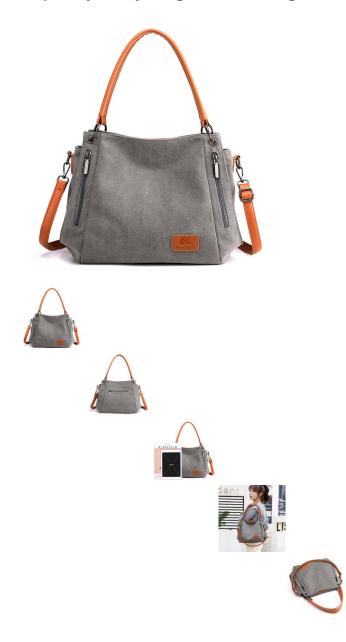

Simple Cloth Bag Canvas Bag New Student Literature Art Messenger Large Capacity Lady Bag Canvas Bag Female Shoulder Bag

Simple Cloth Bag Canvas Bag New Student Literature Art Messenger Large Capacity Lady Bag Canvas Bag Female Shoulder Bag

Rating: Not Rated Yet Price

\$6.84

Ask a question about this product

ManufacturerK2

| n Product specifics           |                               |
|-------------------------------|-------------------------------|
| Style:                        | Fashion                       |
| Source Category:              | Goods In Stock                |
| Is It In Stock:               | Yes                           |
| Inventory Type:               | Whole Order                   |
| Article Number:               | 1983                          |
| Latest Delivery Time:         | 2                             |
| Is Distribution Supported:    | Support Distribution          |
| Texture Fabric:               | Canvas                        |
| Lining Texture:               | Polyester Fiber               |
| Style:                        | Women's Shoulder Bag          |
| Fashionable Style Of Luggage: | Commuter Bag                  |
| Bag Shape:                    | Horizontal Style              |
| Cover Opening Mode:           | Zipper                        |
| Popular Elements:             | Sewing Thread                 |
| Package Internal Structure:   | Zipper Bag, Mobile Phone Bag, |
|                               | Certificate Bag               |
| Number Of Shoulder Belts:     | Single Root                   |
| Bag Size:                     | In                            |
| Pattern:                      | Solid Color                   |
| Processing Mode:              | Soft Surface                  |
| Hardness:                     | Soft                          |
| Brand:                        | KVKY                          |
| Lifting Parts:                | Soft Handle                   |
| Type Of Outer Bag:            | Inner Patch Pocket            |
| Export Or Not:                | No                            |
| Colour:                       | Khaki, Black, Grey, Purple,   |
|                               | Brown                         |
| Year And Season Of Listing:   | Winter 2020                   |