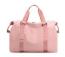

Hand-held Leisure And Lightweight Women's Bag Clothing Dry And Wet Separation Gym Bag Large Capacity Duffel Bag Waterproof Nylon Travel Bag

Hand-held Leisure And Lightweight Women's Bag Clothing Dry And Wet Separation Gym Bag Large Capacity Duffel Bag Waterproof Nylon Travel Bag

Rating: Not Rated Yet Price

\$6.84

Ask a question about this product

ManufacturerK2

| Description | Product specifics             |                          |  |  |
|-------------|-------------------------------|--------------------------|--|--|
|             | Style:                        | Business Commuting       |  |  |
|             | Source Category:              | Goods In Stock           |  |  |
|             | Is It In Stock:               | Yes                      |  |  |
|             | Inventory Type:               | Whole Order              |  |  |
|             | Article Number:               | 8689                     |  |  |
|             | Is Distribution Supported:    | Support Distribution     |  |  |
|             | Style:                        | Women's Shoulder Bag     |  |  |
|             | Fabric Texture:               | Nylon                    |  |  |
|             | Lining Texture:               | Polyester Fiber          |  |  |
|             | Bag Shape:                    | Horizontal Style         |  |  |
|             | Cover Opening Mode:           | Zipper                   |  |  |
|             | Popular Elements:             | Sewing Thread            |  |  |
|             | Package Internal Structure:   | Mobile Phone Bag, ID Bag |  |  |
|             | Number Of Shoulder Belts:     | Double Root              |  |  |
|             | Bag Size:                     | Large                    |  |  |
|             | Fashionable Style Of Luggage: | One Shoulder Bag         |  |  |
|             | Processing Mode:              | Soft Surface             |  |  |
|             | Lifting Parts:                | Soft Handle              |  |  |
|             | Pattern:                      | Solid Color              |  |  |
|             | Hardness:                     | Soft                     |  |  |
|             | Type Of Outer Bag:            | Inner Patch Pocket       |  |  |
|             | Export Or Not:                | No                       |  |  |
|             | Brand:                        | KVKY                     |  |  |
|             | Colour:                       | Pink, Gray               |  |  |
|             | Listing Year And Season:      | Autumn 2020              |  |  |