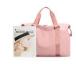

Hand-held Leisure And Lightweight Women's Bag Clothing Dry And Wet Separation Gym Bag Large Capacity Duffel Bag Waterproof Nylon Travel Bag

Hand-held Leisure And Lightweight Women's Bag Clothing Dry And Wet Separation Gym Bag Large Capacity Duffel Bag Waterproof Nylon Travel Bag

Rating: Not Rated Yet Price

\$6.84

Ask a question about this product

ManufacturerK2

| Description | Product specifics             |                          |  |  |
|-------------|-------------------------------|--------------------------|--|--|
|             | Style:                        | Business Commuting       |  |  |
|             | Source Category:              | Goods In Stock           |  |  |
|             | Is It In Stock:               | Yes                      |  |  |
|             | Inventory Type:               | Whole Order              |  |  |
|             | Article Number:               | 8689                     |  |  |
|             | Is Distribution Supported:    | Support Distribution     |  |  |
|             | Style:                        | Women's Shoulder Bag     |  |  |
|             | Fabric Texture:               | Nylon                    |  |  |
|             | Lining Texture:               | Polyester Fiber          |  |  |
|             | Bag Shape:                    | Horizontal Style         |  |  |
|             | Cover Opening Mode:           | Zipper                   |  |  |
|             | Popular Elements:             | Sewing Thread            |  |  |
|             | Package Internal Structure:   | Mobile Phone Bag, ID Bag |  |  |
|             | Number Of Shoulder Belts:     | Double Root              |  |  |
|             | Bag Size:                     | Large                    |  |  |
|             | Fashionable Style Of Luggage: | One Shoulder Bag         |  |  |
|             | Processing Mode:              | Soft Surface             |  |  |
|             | Lifting Parts:                | Soft Handle              |  |  |
|             | Pattern:                      | Solid Color              |  |  |
|             | Hardness:                     | Soft                     |  |  |
|             | Type Of Outer Bag:            | Inner Patch Pocket       |  |  |
|             | Export Or Not:                | No                       |  |  |
|             | Brand:                        | KVKY                     |  |  |
|             | Colour:                       | Pink, Gray               |  |  |
|             | Listing Year And Season:      | Autumn 2020              |  |  |