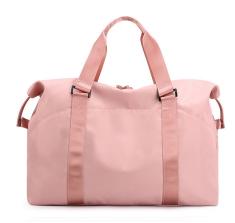

Hand-held Leisure And Lightweight Women's Bag Clothing Dry And Wet Separation Gym Bag Large Capacity Duffel Bag Waterproof Nylon Travel Bag

Hand-held Leisure And Lightweight Women's Bag Clothing Dry And Wet Separation Gym Bag Large Capacity Duffel Bag Waterproof Nylon Travel Bag

Rating: Not Rated Yet Price

\$6.84

Ask a question about this product

ManufacturerK2

| Description | Product specifics             |                          |  |  |
|-------------|-------------------------------|--------------------------|--|--|
|             | Style:                        | Business Commuting       |  |  |
|             | Source Category:              | Goods In Stock           |  |  |
|             | Is It In Stock:               | Yes                      |  |  |
|             | Inventory Type:               | Whole Order              |  |  |
|             | Article Number:               | 8689                     |  |  |
|             | Is Distribution Supported:    | Support Distribution     |  |  |
|             | Style:                        | Women's Shoulder Bag     |  |  |
|             | Fabric Texture:               | Nylon                    |  |  |
|             | Lining Texture:               | Polyester Fiber          |  |  |
|             | Bag Shape:                    | Horizontal Style         |  |  |
|             | Cover Opening Mode:           | Zipper                   |  |  |
|             | Popular Elements:             | Sewing Thread            |  |  |
|             | Package Internal Structure:   | Mobile Phone Bag, ID Bag |  |  |
|             | Number Of Shoulder Belts:     | Double Root              |  |  |
|             | Bag Size:                     | Large                    |  |  |
|             | Fashionable Style Of Luggage: | One Shoulder Bag         |  |  |
|             | Processing Mode:              | Soft Surface             |  |  |
|             | Lifting Parts:                | Soft Handle              |  |  |
|             | Pattern:                      | Solid Color              |  |  |
|             | Hardness:                     | Soft                     |  |  |
|             | Type Of Outer Bag:            | Inner Patch Pocket       |  |  |
|             | Export Or Not:                | No                       |  |  |
|             | Brand:                        | KVKY                     |  |  |
|             | Colour:                       | Pink, Gray               |  |  |
|             | Listing Year And Season:      | Autumn 2020              |  |  |