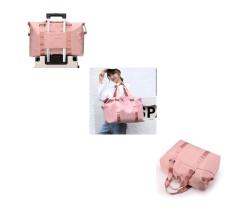

Hand-held Leisure And Lightweight Women's Bag Clothing Dry And Wet Separation Gym Bag Large Capacity Duffel Bag Waterproof Nylon Travel Bag

Hand-held Leisure And Lightweight Women's Bag Clothing Dry And Wet Separation Gym Bag Large Capacity Duffel Bag Waterproof Nylon Travel Bag

Rating: Not Rated Yet Price

\$6.84

Ask a question about this product

ManufacturerK2

| Description | Product specifics             |                          |  |  |
|-------------|-------------------------------|--------------------------|--|--|
|             | Style:                        | Business Commuting       |  |  |
|             | Source Category:              | Goods In Stock           |  |  |
|             | Is It In Stock:               | Yes                      |  |  |
|             | Inventory Type:               | Whole Order              |  |  |
|             | Article Number:               | 8689                     |  |  |
|             | Is Distribution Supported:    | Support Distribution     |  |  |
|             | Style:                        | Women's Shoulder Bag     |  |  |
|             | Fabric Texture:               | Nylon                    |  |  |
|             | Lining Texture:               | Polyester Fiber          |  |  |
|             | Bag Shape:                    | Horizontal Style         |  |  |
|             | Cover Opening Mode:           | Zipper                   |  |  |
|             | Popular Elements:             | Sewing Thread            |  |  |
|             | Package Internal Structure:   | Mobile Phone Bag, ID Bag |  |  |
|             | Number Of Shoulder Belts:     | Double Root              |  |  |
|             | Bag Size:                     | Large                    |  |  |
|             | Fashionable Style Of Luggage: | One Shoulder Bag         |  |  |
|             | Processing Mode:              | Soft Surface             |  |  |
|             | Lifting Parts:                | Soft Handle              |  |  |
|             | Pattern:                      | Solid Color              |  |  |
|             | Hardness:                     | Soft                     |  |  |
|             | Type Of Outer Bag:            | Inner Patch Pocket       |  |  |
|             | Export Or Not:                | No                       |  |  |
|             | Brand:                        | KVKY                     |  |  |
|             | Colour:                       | Pink, Gray               |  |  |
|             | Listing Year And Season:      | Autumn 2020              |  |  |