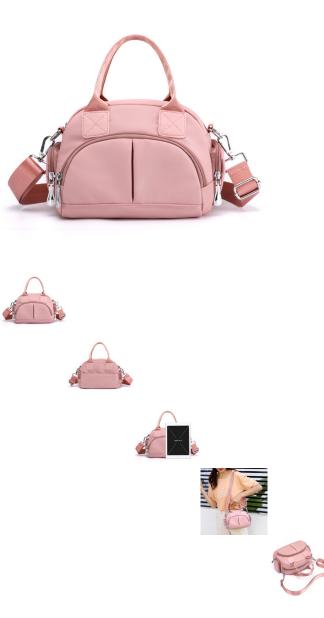

Lightweight Nylon Fabric Ladies Shoulder Bag Casual All-match Handbag Small Bag Female Korean New Fashion Messenger Bag

Lightweight Nylon Fabric Ladies Shoulder Bag Casual All-match Handbag Small Bag Female Korean New Fashion Messenger Bag