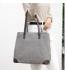

## Canvas Bag Women's Single Shoulder Bag Large-capacity Double-layer Pocket All-match Tote Bag Fashion Handbag

Canvas Bag Women's Single Shoulder Bag Large-capacity Double-layer Pocket All-match Tote Bag Fashion Handbag

## Description

| Product specifics             |                               |
|-------------------------------|-------------------------------|
| Is It In Stock:               | Yes                           |
| Article Number:               | 1591                          |
| Colour:                       | Blue, Black, Gray, Brown,     |
|                               | Purple                        |
| Style:                        | Business Commuting            |
| Texture Fabric:               | Canvas                        |
| Source Category:              | Goods In Stock                |
| Texture Of Material:          | Canvas                        |
| Fashionable Style Of Luggage: | Commuter Bag                  |
| Bag Size:                     | In                            |
| Popular Elements:             | Sewing Thread                 |
| Year And Season Of Listing:   | Autumn 2020                   |
| Inventory Type:               | Whole Order                   |
| Is Distribution Supported:    | Support Distribution          |
| Lining Texture:               | Polyester Fiber               |
| Bag Shape:                    | Vertical Style                |
| Cover Opening Mode:           | Zipper                        |
| Package Internal Structure:   | Zipper Bag, Mobile Phone Bag, |
|                               | Certificate Bag               |
| Pattern:                      | Solid Color                   |
| Brand:                        | KVKY                          |
| Processing Mode:              | Soft Surface                  |
| Hardness:                     | Soft                          |
| Lifting Parts:                | Soft Handle                   |
| Type Of Outer Bag:            | Inner Patch Pocket            |
| Export Or Not:                | No                            |
| With Or Without Interlayer:   | Yes                           |
| Number Of Shoulder Belts:     | Double Root                   |
| Style:                        | Women's Shoulder Bag          |
| Latest Delivery Time:         | 2                             |