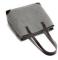

## Canvas Bag Women's Single Shoulder Bag Large-capacity Double-layer Pocket All-match Tote Bag Fashion Handbag

Canvas Bag Women's Single Shoulder Bag Large-capacity Double-layer Pocket All-match Tote Bag Fashion Handbag

## Description

| Product specifics             |                               |
|-------------------------------|-------------------------------|
| Is It In Stock:               | Yes                           |
| Article Number:               | 1591                          |
| Colour:                       | Blue, Black, Gray, Brown,     |
|                               | Purple                        |
| Style:                        | Business Commuting            |
| Texture Fabric:               | Canvas                        |
| Source Category:              | Goods In Stock                |
| Texture Of Material:          | Canvas                        |
| Fashionable Style Of Luggage: | Commuter Bag                  |
| Bag Size:                     | In                            |
| Popular Elements:             | Sewing Thread                 |
| Year And Season Of Listing:   | Autumn 2020                   |
| Inventory Type:               | Whole Order                   |
| Is Distribution Supported:    | Support Distribution          |
| Lining Texture:               | Polyester Fiber               |
| Bag Shape:                    | Vertical Style                |
| Cover Opening Mode:           | Zipper                        |
| Package Internal Structure:   | Zipper Bag, Mobile Phone Bag, |
|                               | Certificate Bag               |
| Pattern:                      | Solid Color                   |
| Brand:                        | KVKY                          |
| Processing Mode:              | Soft Surface                  |
| Hardness:                     | Soft                          |
| Lifting Parts:                | Soft Handle                   |
| Type Of Outer Bag:            | Inner Patch Pocket            |
| Export Or Not:                | No                            |
| With Or Without Interlayer:   | Yes                           |
| Number Of Shoulder Belts:     | Double Root                   |
| Style:                        | Women's Shoulder Bag          |
| Latest Delivery Time:         | 2                             |