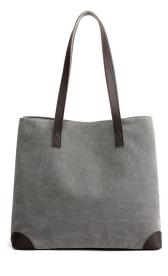

## Canvas Bag Women's Single Shoulder Bag Large-capacity Double-layer Pocket All-match Tote Bag Fashion Handbag

Canvas Bag Women's Single Shoulder Bag Large-capacity Double-layer Pocket All-match Tote Bag Fashion Handbag

## Description

| Product specifics             |                               |
|-------------------------------|-------------------------------|
| Is It In Stock:               | Yes                           |
| Article Number:               | 1591                          |
| Colour:                       | Blue, Black, Gray, Brown,     |
|                               | Purple                        |
| Style:                        | Business Commuting            |
| Texture Fabric:               | Canvas                        |
| Source Category:              | Goods In Stock                |
| Texture Of Material:          | Canvas                        |
| Fashionable Style Of Luggage: | Commuter Bag                  |
| Bag Size:                     | In                            |
| Popular Elements:             | Sewing Thread                 |
| Year And Season Of Listing:   | Autumn 2020                   |
| Inventory Type:               | Whole Order                   |
| Is Distribution Supported:    | Support Distribution          |
| Lining Texture:               | Polyester Fiber               |
| Bag Shape:                    | Vertical Style                |
| Cover Opening Mode:           | Zipper                        |
| Package Internal Structure:   | Zipper Bag, Mobile Phone Bag, |
|                               | Certificate Bag               |
| Pattern:                      | Solid Color                   |
| Brand:                        | KVKY                          |
| Processing Mode:              | Soft Surface                  |
| Hardness:                     | Soft                          |
| Lifting Parts:                | Soft Handle                   |
| Type Of Outer Bag:            | Inner Patch Pocket            |
| Export Or Not:                | No                            |
| With Or Without Interlayer:   | Yes                           |
| Number Of Shoulder Belts:     | Double Root                   |
| Style:                        | Women's Shoulder Bag          |
| Latest Delivery Time:         | 2                             |