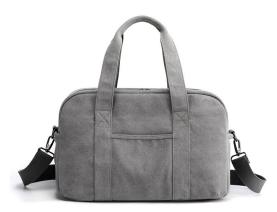

Lightweight Shoulder Bag New Korean Version Of Large Capacity Simple Business Trip Luggage Handbag Short Trip Messenger Bag

Lightweight Shoulder Bag New Korean Version Of Large Capacity Simple Business Trip Luggage Handbag Short Trip Messenger Bag