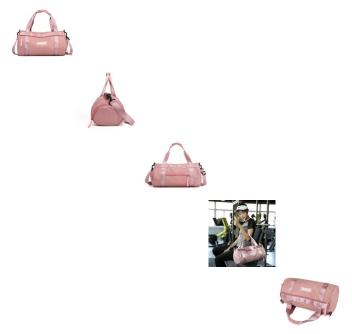

Fitness Trend Women's Bag Dry Wet Separation Swimming Bag Yoga Bag Light Handbag Women's Training Fitness Sports Bag

Fitness Trend Women's Bag Dry Wet Separation Swimming Bag Yoga Bag Light Handbag Women's Training Fitness Sports Bag

Rating: Not Rated Yet Price

\$6.67

Ask a question about this product

ManufacturerK2

| escription Product speci |                |                             | 1 |
|--------------------------|----------------|-----------------------------|---|
| Product Category:        |                | Fitness Bag                 |   |
| Source Category:         |                | Goods In Stock              |   |
| Is It In Stock:          |                | Yes                         |   |
| Inventory Typ            | e:             | Whole Order                 |   |
| Article Numbe            | er:            | 1811                        |   |
| Is Distribution          | Supported:     | Support Distribution        | 1 |
| Bag Size:                |                | Large                       | 1 |
| Capacity:                |                | Below 20L                   | 1 |
| Package Inter            | nal Structure: | Inside Pocket With A Zipper | 1 |
| Cover Openin             | g Mode:        | Zipper                      | 1 |
| Is There A Pull Rod:     |                | No                          | 1 |
| Lock Or Not:             |                | No                          | 1 |
| Texture Of Material:     |                | Nylon                       | 1 |
| Number Of SI             | noulder Belts: | Single Root                 | 1 |
| Lifting Parts:           |                | Soft Handle                 | 1 |
| Function:                |                | Storage And Wear Resistance | 1 |
| Model:                   |                | 1811                        | 1 |
| Brand:                   |                | KVKY                        | - |
| Applicable Ge            | ender:         | Both Sexes                  | - |
| Processing M             | ethod:         | Soft Surface                | 1 |
| Lining Texture           |                | Polyester Fiber             | - |
| Pattern:                 |                | Solid Color                 | 1 |
| Hardness:                |                | Soft                        | 1 |
| Logo Printing            | -              | Sure                        | - |
| Processing C             | ustomization:  | Yes                         | 1 |
| Style:                   |                | Fashion Sports              | 1 |
| Popular Elem             | ents:          | Sewing Thread               | - |
| Bag Shape:               |                | Horizontal Style            | 1 |
| Type Of Oute             | r Bag:         | Inner Patch Pocket          | - |
| Colour:                  |                | Grey, Pink                  | 1 |
| Listing Year A           | nd Season:     | Summer Of 2019              | 1 |