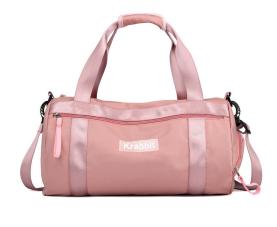

Fitness Trend Women's Bag Dry Wet Separation Swimming Bag Yoga Bag Light Handbag Women's Training Fitness Sports Bag

Fitness Trend Women's Bag Dry Wet Separation Swimming Bag Yoga Bag Light Handbag Women's Training Fitness Sports Bag

Rating: Not Rated Yet Price

\$6.67

Ask a question about this product

ManufacturerK2

| escription Product speci |                |                             | 1 |
|--------------------------|----------------|-----------------------------|---|
| Product Category:        |                | Fitness Bag                 |   |
| Source Category:         |                | Goods In Stock              |   |
| Is It In Stock:          |                | Yes                         |   |
| Inventory Typ            | e:             | Whole Order                 |   |
| Article Numbe            | er:            | 1811                        |   |
| Is Distribution          | Supported:     | Support Distribution        | 1 |
| Bag Size:                |                | Large                       | 1 |
| Capacity:                |                | Below 20L                   | 1 |
| Package Inter            | nal Structure: | Inside Pocket With A Zipper | 1 |
| Cover Openin             | g Mode:        | Zipper                      | 1 |
| Is There A Pull Rod:     |                | No                          | 1 |
| Lock Or Not:             |                | No                          | 1 |
| Texture Of Material:     |                | Nylon                       | 1 |
| Number Of SI             | noulder Belts: | Single Root                 | 1 |
| Lifting Parts:           |                | Soft Handle                 | 1 |
| Function:                |                | Storage And Wear Resistance | 1 |
| Model:                   |                | 1811                        | 1 |
| Brand:                   |                | KVKY                        | - |
| Applicable Ge            | ender:         | Both Sexes                  | - |
| Processing M             | ethod:         | Soft Surface                | 1 |
| Lining Texture           |                | Polyester Fiber             | - |
| Pattern:                 |                | Solid Color                 | 1 |
| Hardness:                |                | Soft                        | 1 |
| Logo Printing            | -              | Sure                        | - |
| Processing C             | ustomization:  | Yes                         | 1 |
| Style:                   |                | Fashion Sports              | 1 |
| Popular Elem             | ents:          | Sewing Thread               | - |
| Bag Shape:               |                | Horizontal Style            | 1 |
| Type Of Oute             | r Bag:         | Inner Patch Pocket          | - |
| Colour:                  |                | Grey, Pink                  | 1 |
| Listing Year A           | nd Season:     | Summer Of 2019              | 1 |