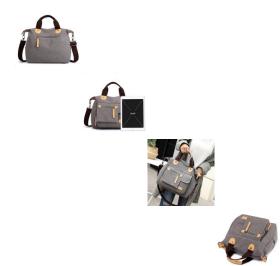

Korean Style Cool Retro Leisure Multifunctional Canvas Bag Shoulder Messenger Female Fashion Art School Style Backpack

Korean Style Cool Retro Leisure Multifunctional Canvas Bag Shoulder Messenger Female Fashion Art School Style Backpack

Rating: Not Rated Yet **Price** 

\$8.25

Ask a question about this product

ManufacturerK2

| ion Product specifics       |                           |
|-----------------------------|---------------------------|
| Style:                      | Korean Version            |
| Source Category:            | Goods In Stock            |
| Is It In Stock:             | Yes                       |
| Inventory Type:             | Whole Order               |
| Article Number:             | 1117                      |
| Latest Delivery Time:       | 2                         |
| Is Distribution Supported:  | Support Distribution      |
| Threshold Of Franchise      | One On Behalf             |
| Distribution:               |                           |
| Texture Fabric:             | Canvas                    |
| Lining Texture:             | Polyester Cotton          |
| Style:                      | Women's Shoulder Bag      |
| Bag Fashion:                | Postman Bag               |
| Bag Shape:                  | Horizontal Style          |
| Cover Opening Mode:         | Zipper                    |
| Popular Elements:           | Belt Decoration           |
| Package Internal Structure: | ID Bag, Mobile Phone Bag, |
|                             | Zipper Bag                |
| Number Of Shoulder Belts:   | Three                     |
| Bag Size:                   | In                        |
| Pattern:                    | Solid Color               |
| Processing Mode:            | Soft Surface              |
| Hardness:                   | In                        |
| Brand:                      | kvky                      |
| Lifting Parts:              | Soft Handle               |
| Type Of Outer Bag:          | Inner Patch Pocket        |
| Export Or Not:              | No                        |
| Colour:                     | Khaki, Blue, Gray, Coffee |
|                             | Brown, Purple And Brown   |
| Applicable Gender:          | Female                    |
| Product Category:           | Women's Shoulder Bag      |