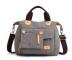

Korean Style Cool Retro Leisure Multifunctional Canvas Bag Shoulder Messenger Female Fashion Art School Style Backpack

Korean Style Cool Retro Leisure Multifunctional Canvas Bag Shoulder Messenger Female Fashion Art School Style Backpack

Rating: Not Rated Yet **Price** 

\$8.25

Ask a question about this product

ManufacturerK2

| ion Product specifics       |                           |
|-----------------------------|---------------------------|
| Style:                      | Korean Version            |
| Source Category:            | Goods In Stock            |
| Is It In Stock:             | Yes                       |
| Inventory Type:             | Whole Order               |
| Article Number:             | 1117                      |
| Latest Delivery Time:       | 2                         |
| Is Distribution Supported:  | Support Distribution      |
| Threshold Of Franchise      | One On Behalf             |
| Distribution:               |                           |
| Texture Fabric:             | Canvas                    |
| Lining Texture:             | Polyester Cotton          |
| Style:                      | Women's Shoulder Bag      |
| Bag Fashion:                | Postman Bag               |
| Bag Shape:                  | Horizontal Style          |
| Cover Opening Mode:         | Zipper                    |
| Popular Elements:           | Belt Decoration           |
| Package Internal Structure: | ID Bag, Mobile Phone Bag, |
|                             | Zipper Bag                |
| Number Of Shoulder Belts:   | Three                     |
| Bag Size:                   | In                        |
| Pattern:                    | Solid Color               |
| Processing Mode:            | Soft Surface              |
| Hardness:                   | In                        |
| Brand:                      | kvky                      |
| Lifting Parts:              | Soft Handle               |
| Type Of Outer Bag:          | Inner Patch Pocket        |
| Export Or Not:              | No                        |
| Colour:                     | Khaki, Blue, Gray, Coffee |
|                             | Brown, Purple And Brown   |
| Applicable Gender:          | Female                    |
| Product Category:           | Women's Shoulder Bag      |