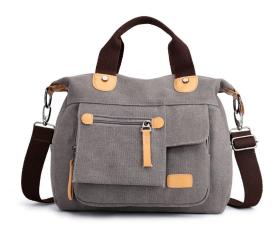

Korean Style Cool Retro Leisure Multifunctional Canvas Bag Shoulder Messenger Female Fashion Art School Style Backpack

Korean Style Cool Retro Leisure Multifunctional Canvas Bag Shoulder Messenger Female Fashion Art School Style Backpack

Rating: Not Rated Yet **Price** 

\$8.25

Ask a question about this product

ManufacturerK2

| ion Product specifics       |                           |
|-----------------------------|---------------------------|
| Style:                      | Korean Version            |
| Source Category:            | Goods In Stock            |
| Is It In Stock:             | Yes                       |
| Inventory Type:             | Whole Order               |
| Article Number:             | 1117                      |
| Latest Delivery Time:       | 2                         |
| Is Distribution Supported:  | Support Distribution      |
| Threshold Of Franchise      | One On Behalf             |
| Distribution:               |                           |
| Texture Fabric:             | Canvas                    |
| Lining Texture:             | Polyester Cotton          |
| Style:                      | Women's Shoulder Bag      |
| Bag Fashion:                | Postman Bag               |
| Bag Shape:                  | Horizontal Style          |
| Cover Opening Mode:         | Zipper                    |
| Popular Elements:           | Belt Decoration           |
| Package Internal Structure: | ID Bag, Mobile Phone Bag, |
|                             | Zipper Bag                |
| Number Of Shoulder Belts:   | Three                     |
| Bag Size:                   | In                        |
| Pattern:                    | Solid Color               |
| Processing Mode:            | Soft Surface              |
| Hardness:                   | In                        |
| Brand:                      | kvky                      |
| Lifting Parts:              | Soft Handle               |
| Type Of Outer Bag:          | Inner Patch Pocket        |
| Export Or Not:              | No                        |
| Colour:                     | Khaki, Blue, Gray, Coffee |
|                             | Brown, Purple And Brown   |
| Applicable Gender:          | Female                    |
| Product Category:           | Women's Shoulder Bag      |