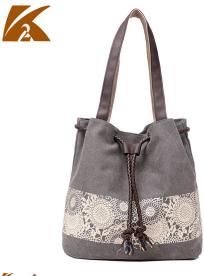

Women's European And American Fashion Korean Canvas Shoulder Bag Printing Retro Casual Closure Dual-use Portable Canvas Bag

Women's European And American Fashion Korean Canvas Shoulder Bag Printing Retro Casual Closure Dual-use Portable Canvas Bag

Rating: Not Rated Yet Price

\$5.79

Ask a question about this product

ManufacturerK2

| Product specifics           |                               |
|-----------------------------|-------------------------------|
| Style:                      | Korean Version                |
| Source Category:            | Goods In Stock                |
| Is It In Stock:             | Yes                           |
| Inventory Type:             | Whole Order                   |
| Article Number:             | 1116                          |
| Latest Delivery Time:       | 2                             |
| Is Distribution Supported:  | Support Distribution          |
| Threshold Of Franchise      | One For One                   |
| Distribution:               |                               |
| Texture Fabric:             | Canvas                        |
| Lining Texture:             | Polyester Cotton              |
| Style:                      | Women's Shoulder Bag          |
| Bag Fashion:                | Bucket Bag                    |
| Bag Shape:                  | Horizontal Style              |
| Cover Opening Mode:         | Zipper                        |
| Popular Elements:           | Printing                      |
| Package Internal Structure: | Mobile Phone Bag, Certificate |
|                             | Bag, Sandwich Zipper Bag      |
| Number Of Shoulder Belts:   | Double Root                   |
| Bag Size:                   | In                            |
| Pattern:                    | Geometric Pattern             |
| Processing Mode:            | Soft Surface                  |
| Hardness:                   | In                            |
| Brand:                      | kvky                          |
| Lifting Parts:              | Soft Handle                   |
| Type Of Outer Bag:          | Inner Patch Pocket            |
| Export Or Not:              | No                            |
| Series:                     | kvky                          |
| Colour:                     | Black, Gray, Brown, Beige,    |
|                             | Dark Blue, Purple Coffee,     |
|                             | Khaki                         |
| Listing Year And Season:    | Spring 2020                   |
| Applicable Gender:          | Female                        |
| Product Category:           | Women's Shoulder Bag          |