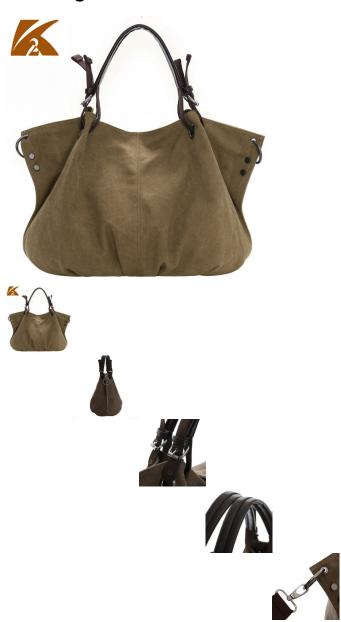

## Description

| Product specifics             |                                |
|-------------------------------|--------------------------------|
| Style:                        | Korean Style                   |
| Source Category:              | Goods In Stock                 |
| Is It In Stock:               | Yes                            |
| Inventory Type:               | Whole Order                    |
| Article Number:               | K-973                          |
| Latest Delivery Time:         | 2                              |
| Is Distribution Supported:    | Support Distribution           |
| Threshold Of Franchise        | One On Behalf                  |
| Distribution:                 |                                |
| Fabric Texture:               | Canvas                         |
| Lining Texture:               | Polyester Cotton               |
| Style:                        | Women's Handbag                |
| Fashionable Style Of Luggage: | Commuter Bag                   |
| Bag Shape:                    | Dumpling Type                  |
| Cover Opening Mode:           | Zipper                         |
| Popular Elements:             | Belt Decoration                |
| Package Internal Structure:   | Mobile Phone Bag, Sandwich     |
|                               | Zipper Bag, Zipper Bag         |
| Number Of Shoulder Belts:     | Three                          |
| Bag Size:                     | Large                          |
| Pattern:                      | Solid Color                    |
| Processing Mode:              | Soft Surface                   |
| Hardness:                     | Medium Hard                    |
| Brand:                        | KVKY                           |
| Lifting Parts:                | Soft Handle                    |
| Type Of Outer Bag:            | Inner Patch Pocket             |
| Export Or Not:                | No                             |
| Series:                       | KVKY                           |
| Image:                        | KVKY                           |
| Colour:                       | Khaki, Blue, Black, Light      |
|                               | Green, Brown, Beige, Violet,   |
|                               | Purple Coffee, Military Green, |
|                               | Gray                           |
| Applicable Gender:            | Female                         |
| Product Category:             | Women's Handbag                |