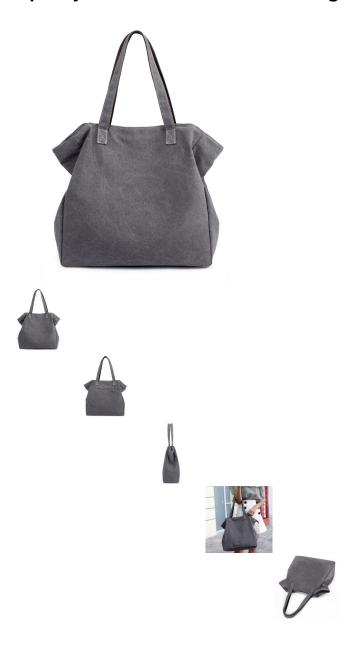

## Description

| Product specifics             |                               |
|-------------------------------|-------------------------------|
| Style:                        | Korean Version                |
| Source Category:              | Goods In Stock                |
| Is It In Stock:               | Yes                           |
| Inventory Type:               | Whole Order                   |
| Article Number:               | 1385                          |
| Latest Delivery Time:         | 2                             |
| Is Distribution Supported:    | Support Distribution          |
| Fabric Texture:               | Canvas                        |
| Lining Texture:               | Polyester Fiber               |
| Style:                        | Women's Handbag               |
| Fashionable Style Of Luggage: | Commuter Bag                  |
| Bag Shape:                    | Horizontal Style              |
| Cover Opening Mode:           | Zipper                        |
| Popular Elements:             | Sewing Thread                 |
| Package Internal Structure:   | Certificate Bag, Mobile Phone |
|                               | Bag, Sandwich Zipper Bag,     |
|                               | Zipper Pocket                 |
| Number Of Shoulder Belts:     | Single Root                   |
| Bag Size:                     | In                            |
| Pattern:                      | Solid Color                   |
| Processing Mode:              | Soft Surface                  |
| Hardness:                     | Soft                          |
| Brand:                        | KVKY                          |
| Lifting Parts:                | Soft Handle                   |
| Type Of Outer Bag:            | Inner Patch Pocket            |
| Export Or Not:                | No                            |
| Colour:                       | Black, Gray, Brown, Beige     |
| Listing Year And Season:      | Summer Of 2018                |
| Applicable Gender:            | Female                        |