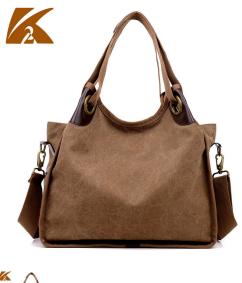

## Fashion Canvas Bag Retro Shoulder Handbag Female Bag Large Capacity Travel Bag Messenger Bag

Fashion Canvas Bag Retro Shoulder Handbag Female Bag Large Capacity Travel Bag Messenger Bag

Rating: Not Rated Yet **Price** 

## Description

| Product specifics                    |                             |
|--------------------------------------|-----------------------------|
| Style:                               | Korean Version              |
| Source Category:                     | Goods In Stock              |
| Is It In Stock:                      | Yes                         |
| Inventory Type:                      | Whole Order                 |
| Article Number:                      | 1169                        |
| Does It Support Distribution:        | Support Distribution        |
| Threshold Of Franchise Distribution: | One For One                 |
| Style:                               | Women's Shoulder Bag        |
| Cortical Features:                   | Compound Cattle Hide        |
| Fashionable Style Of Luggage:        | Tote Bag                    |
| Lining Texture:                      | Polyester Cotton            |
| Bag Shape:                           | Horizontal Style            |
| Cover Opening Mode:                  | Zipper                      |
| Popular Elements:                    | Retro                       |
| Package Internal Structure:          | Sandwich Zipper Bag, Zipper |
|                                      | Bag                         |
| Bag Size:                            | In                          |
| Pattern:                             | Solid Color                 |
| Processing Mode:                     | Soft Surface                |
| Hardness:                            | In                          |
| Brand:                               | kvky                        |
| Lifting Parts:                       | Soft Handle                 |
| Type Of Outer Bag:                   | Inner Patch Pocket          |
| Export Or Not:                       | No                          |
| Series:                              | kvky                        |
| Colour:                              | Grey, Brown, Purple And     |
|                                      | Brown                       |
| Listing Year And Season:             | Winter Of 2018              |
| Applicable Gender:                   | Female                      |
| Product Category:                    | Women's Shoulder Bag        |
| Latest Delivery Time:                | 2                           |