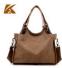

## Fashion Canvas Bag Retro Shoulder Handbag Female Bag Large Capacity Travel Bag Messenger Bag

Fashion Canvas Bag Retro Shoulder Handbag Female Bag Large Capacity Travel Bag Messenger Bag

Rating: Not Rated Yet **Price** 

## Description

| Product specifics                    |                             |
|--------------------------------------|-----------------------------|
| Style:                               | Korean Version              |
| Source Category:                     | Goods In Stock              |
| Is It In Stock:                      | Yes                         |
| Inventory Type:                      | Whole Order                 |
| Article Number:                      | 1169                        |
| Does It Support Distribution:        | Support Distribution        |
| Threshold Of Franchise Distribution: | One For One                 |
| Style:                               | Women's Shoulder Bag        |
| Cortical Features:                   | Compound Cattle Hide        |
| Fashionable Style Of Luggage:        | Tote Bag                    |
| Lining Texture:                      | Polyester Cotton            |
| Bag Shape:                           | Horizontal Style            |
| Cover Opening Mode:                  | Zipper                      |
| Popular Elements:                    | Retro                       |
| Package Internal Structure:          | Sandwich Zipper Bag, Zipper |
|                                      | Bag                         |
| Bag Size:                            | In                          |
| Pattern:                             | Solid Color                 |
| Processing Mode:                     | Soft Surface                |
| Hardness:                            | In                          |
| Brand:                               | kvky                        |
| Lifting Parts:                       | Soft Handle                 |
| Type Of Outer Bag:                   | Inner Patch Pocket          |
| Export Or Not:                       | No                          |
| Series:                              | kvky                        |
| Colour:                              | Grey, Brown, Purple And     |
|                                      | Brown                       |
| Listing Year And Season:             | Winter Of 2018              |
| Applicable Gender:                   | Female                      |
| Product Category:                    | Women's Shoulder Bag        |
| Latest Delivery Time:                | 2                           |