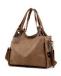

## Fashion Canvas Bag Retro Shoulder Handbag Female Bag Large Capacity Travel Bag Messenger Bag

Fashion Canvas Bag Retro Shoulder Handbag Female Bag Large Capacity Travel Bag Messenger Bag

Rating: Not Rated Yet **Price** 

## Description

| Product specifics                    |                             |
|--------------------------------------|-----------------------------|
| Style:                               | Korean Version              |
| Source Category:                     | Goods In Stock              |
| Is It In Stock:                      | Yes                         |
| Inventory Type:                      | Whole Order                 |
| Article Number:                      | 1169                        |
| Does It Support Distribution:        | Support Distribution        |
| Threshold Of Franchise Distribution: | One For One                 |
| Style:                               | Women's Shoulder Bag        |
| Cortical Features:                   | Compound Cattle Hide        |
| Fashionable Style Of Luggage:        | Tote Bag                    |
| Lining Texture:                      | Polyester Cotton            |
| Bag Shape:                           | Horizontal Style            |
| Cover Opening Mode:                  | Zipper                      |
| Popular Elements:                    | Retro                       |
| Package Internal Structure:          | Sandwich Zipper Bag, Zipper |
|                                      | Bag                         |
| Bag Size:                            | In                          |
| Pattern:                             | Solid Color                 |
| Processing Mode:                     | Soft Surface                |
| Hardness:                            | In                          |
| Brand:                               | kvky                        |
| Lifting Parts:                       | Soft Handle                 |
| Type Of Outer Bag:                   | Inner Patch Pocket          |
| Export Or Not:                       | No                          |
| Series:                              | kvky                        |
| Colour:                              | Grey, Brown, Purple And     |
|                                      | Brown                       |
| Listing Year And Season:             | Winter Of 2018              |
| Applicable Gender:                   | Female                      |
| Product Category:                    | Women's Shoulder Bag        |
| Latest Delivery Time:                | 2                           |