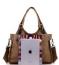

## Fashion Canvas Bag Retro Shoulder Handbag Female Bag Large Capacity Travel Bag Messenger Bag

Fashion Canvas Bag Retro Shoulder Handbag Female Bag Large Capacity Travel Bag Messenger Bag

Rating: Not Rated Yet **Price** 

## Description

| Product specifics                    |                             |
|--------------------------------------|-----------------------------|
| Style:                               | Korean Version              |
| Source Category:                     | Goods In Stock              |
| Is It In Stock:                      | Yes                         |
| Inventory Type:                      | Whole Order                 |
| Article Number:                      | 1169                        |
| Does It Support Distribution:        | Support Distribution        |
| Threshold Of Franchise Distribution: | One For One                 |
| Style:                               | Women's Shoulder Bag        |
| Cortical Features:                   | Compound Cattle Hide        |
| Fashionable Style Of Luggage:        | Tote Bag                    |
| Lining Texture:                      | Polyester Cotton            |
| Bag Shape:                           | Horizontal Style            |
| Cover Opening Mode:                  | Zipper                      |
| Popular Elements:                    | Retro                       |
| Package Internal Structure:          | Sandwich Zipper Bag, Zipper |
|                                      | Bag                         |
| Bag Size:                            | In                          |
| Pattern:                             | Solid Color                 |
| Processing Mode:                     | Soft Surface                |
| Hardness:                            | In                          |
| Brand:                               | kvky                        |
| Lifting Parts:                       | Soft Handle                 |
| Type Of Outer Bag:                   | Inner Patch Pocket          |
| Export Or Not:                       | No                          |
| Series:                              | kvky                        |
| Colour:                              | Grey, Brown, Purple And     |
|                                      | Brown                       |
| Listing Year And Season:             | Winter Of 2018              |
| Applicable Gender:                   | Female                      |
| Product Category:                    | Women's Shoulder Bag        |
| Latest Delivery Time:                | 2                           |