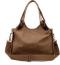

## Fashion Canvas Bag Retro Shoulder Handbag Female Bag Large Capacity Travel Bag Messenger Bag

Fashion Canvas Bag Retro Shoulder Handbag Female Bag Large Capacity Travel Bag Messenger Bag

Rating: Not Rated Yet **Price** 

## Description

| Product specifics                    |                             |
|--------------------------------------|-----------------------------|
| Style:                               | Korean Version              |
| Source Category:                     | Goods In Stock              |
| Is It In Stock:                      | Yes                         |
| Inventory Type:                      | Whole Order                 |
| Article Number:                      | 1169                        |
| Does It Support Distribution:        | Support Distribution        |
| Threshold Of Franchise Distribution: | One For One                 |
| Style:                               | Women's Shoulder Bag        |
| Cortical Features:                   | Compound Cattle Hide        |
| Fashionable Style Of Luggage:        | Tote Bag                    |
| Lining Texture:                      | Polyester Cotton            |
| Bag Shape:                           | Horizontal Style            |
| Cover Opening Mode:                  | Zipper                      |
| Popular Elements:                    | Retro                       |
| Package Internal Structure:          | Sandwich Zipper Bag, Zipper |
|                                      | Bag                         |
| Bag Size:                            | In                          |
| Pattern:                             | Solid Color                 |
| Processing Mode:                     | Soft Surface                |
| Hardness:                            | In                          |
| Brand:                               | kvky                        |
| Lifting Parts:                       | Soft Handle                 |
| Type Of Outer Bag:                   | Inner Patch Pocket          |
| Export Or Not:                       | No                          |
| Series:                              | kvky                        |
| Colour:                              | Grey, Brown, Purple And     |
|                                      | Brown                       |
| Listing Year And Season:             | Winter Of 2018              |
| Applicable Gender:                   | Female                      |
| Product Category:                    | Women's Shoulder Bag        |
| Latest Delivery Time:                | 2                           |