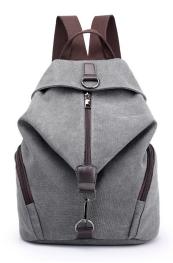

## Women's Canvas Bag Retro Leisure College Backpack Fashion Korean Handbag Casual Versatile Backpack

Women's Canvas Bag Retro Leisure College Backpack Fashion Korean Handbag Casual Versatile Backpack

Rating: Not Rated Yet **Price** 

## Description

| Product specifics             |                               |
|-------------------------------|-------------------------------|
| Style:                        | Retro Style                   |
| Source Category:              | Goods In Stock                |
| Is It In Stock:               | Yes                           |
| Inventory Type:               | Whole Order                   |
| Article Number:               | 802                           |
| Latest Delivery Time:         | 2                             |
| Is Distribution Supported:    | Support Distribution          |
| Fabric Texture:               | Canvas                        |
| Lining Texture:               | Polyester Fiber               |
| Style:                        | Women's Backpack              |
| Fashionable Style Of Luggage: | Backpack                      |
| Bag Shape:                    | Vertical Style                |
| Cover Opening Mode:           | Zipper                        |
| Popular Elements:             | Sewing Thread                 |
| Package Internal Structure:   | ID Bag, Mobile Phone Bag,     |
|                               | Zipper Bag                    |
| Number Of Shoulder Belts:     | Double Root                   |
| Bag Size:                     | In                            |
| Pattern:                      | Solid Color                   |
| Processing Mode:              | Soft Surface                  |
| Hardness:                     | Soft                          |
| Brand:                        | KVKY                          |
| Lifting Parts:                | Soft Handle                   |
| Type Of Outer Bag:            | Inner Patch Bag               |
| Export Or Not:                | No                            |
| Colour:                       | Gray, Brown, Sky Blue, Purple |
|                               | Coffee, Gray Blue             |
| Listing Year And Season:      | Summer Of 2018                |
| Applicable Gender:            | Female                        |