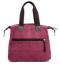

## New Fashion Women's Bag Shoulder Bag Portable Messenger Bag Canvas Leisure Travel Bag

New Fashion Women's Bag Shoulder Bag Portable Messenger Bag Canvas Leisure Travel Bag

Rating: Not Rated Yet **Price** 

## Description

| Product specifics           |                              |
|-----------------------------|------------------------------|
| Style:                      | Korean Version               |
| Source Category:            | Goods In Stock               |
| Is It In Stock:             | Yes                          |
| Inventory Type:             | Whole Order                  |
| Article Number:             | 1092                         |
| Latest Delivery Time:       | 2                            |
| Is Distribution Supported:  | Support Distribution         |
| Threshold Of Franchise      | Nothing                      |
| Distribution:               |                              |
| Texture Fabric:             | Canvas                       |
| Lining Texture:             | Polyester Cotton             |
| Style:                      | Women's Shoulder Bag         |
| Bag Fashion:                | Tote Bag                     |
| Bag Shape:                  | Horizontal Style             |
| Cover Opening Mode:         | Zipper                       |
| Popular Elements:           | Sewing Thread                |
| Package Internal Structure: | Mobile Phone Bag, Zipper Bag |
| Number Of Shoulder Straps:  | Three                        |
| Bag Size:                   | In                           |
| Pattern:                    | Solid Color                  |
| Processing Method:          | Soft Surface                 |
| Hardness:                   | In                           |
| Brand:                      | KVKY                         |
| Lifting Parts:              | Soft Handle                  |
| Types Of Outer Bags:        | Inner Patch Pocket           |
| Export Or Not:              | No                           |
| Series:                     | KVKY                         |
| Colour:                     | Khaki, Blue, Black, Purple,  |
|                             | Coffee, Gray                 |
| Listing Year And Season:    | Winter Of 2018               |
| Applicable Gender:          | Female                       |