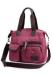

## New Fashion Women's Bag Shoulder Bag Portable Messenger Bag Canvas Leisure Travel Bag

New Fashion Women's Bag Shoulder Bag Portable Messenger Bag Canvas Leisure Travel Bag

Rating: Not Rated Yet **Price** 

## Description

| Product specifics           |                              |
|-----------------------------|------------------------------|
| Style:                      | Korean Version               |
| Source Category:            | Goods In Stock               |
| Is It In Stock:             | Yes                          |
| Inventory Type:             | Whole Order                  |
| Article Number:             | 1092                         |
| Latest Delivery Time:       | 2                            |
| Is Distribution Supported:  | Support Distribution         |
| Threshold Of Franchise      | Nothing                      |
| Distribution:               |                              |
| Texture Fabric:             | Canvas                       |
| Lining Texture:             | Polyester Cotton             |
| Style:                      | Women's Shoulder Bag         |
| Bag Fashion:                | Tote Bag                     |
| Bag Shape:                  | Horizontal Style             |
| Cover Opening Mode:         | Zipper                       |
| Popular Elements:           | Sewing Thread                |
| Package Internal Structure: | Mobile Phone Bag, Zipper Bag |
| Number Of Shoulder Straps:  | Three                        |
| Bag Size:                   | In                           |
| Pattern:                    | Solid Color                  |
| Processing Method:          | Soft Surface                 |
| Hardness:                   | In                           |
| Brand:                      | KVKY                         |
| Lifting Parts:              | Soft Handle                  |
| Types Of Outer Bags:        | Inner Patch Pocket           |
| Export Or Not:              | No                           |
| Series:                     | KVKY                         |
| Colour:                     | Khaki, Blue, Black, Purple,  |
|                             | Coffee, Gray                 |
| Listing Year And Season:    | Winter Of 2018               |
| Applicable Gender:          | Female                       |