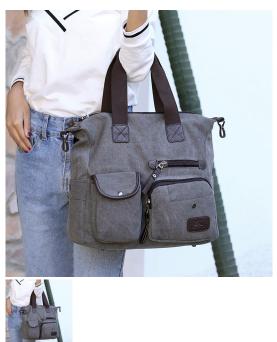

## New Fashion Women's Bag Shoulder Bag Portable Messenger Bag Canvas Leisure Travel Bag

New Fashion Women's Bag Shoulder Bag Portable Messenger Bag Canvas Leisure Travel Bag

Rating: Not Rated Yet **Price** 

## Description

| Product specifics           |                              |
|-----------------------------|------------------------------|
| Style:                      | Korean Version               |
| Source Category:            | Goods In Stock               |
| Is It In Stock:             | Yes                          |
| Inventory Type:             | Whole Order                  |
| Article Number:             | 1092                         |
| Latest Delivery Time:       | 2                            |
| Is Distribution Supported:  | Support Distribution         |
| Threshold Of Franchise      | Nothing                      |
| Distribution:               |                              |
| Texture Fabric:             | Canvas                       |
| Lining Texture:             | Polyester Cotton             |
| Style:                      | Women's Shoulder Bag         |
| Bag Fashion:                | Tote Bag                     |
| Bag Shape:                  | Horizontal Style             |
| Cover Opening Mode:         | Zipper                       |
| Popular Elements:           | Sewing Thread                |
| Package Internal Structure: | Mobile Phone Bag, Zipper Bag |
| Number Of Shoulder Straps:  | Three                        |
| Bag Size:                   | In                           |
| Pattern:                    | Solid Color                  |
| Processing Method:          | Soft Surface                 |
| Hardness:                   | In                           |
| Brand:                      | KVKY                         |
| Lifting Parts:              | Soft Handle                  |
| Types Of Outer Bags:        | Inner Patch Pocket           |
| Export Or Not:              | No                           |
| Series:                     | KVKY                         |
| Colour:                     | Khaki, Blue, Black, Purple,  |
|                             | Coffee, Gray                 |
| Listing Year And Season:    | Winter Of 2018               |
| Applicable Gender:          | Female                       |