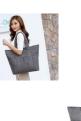

Canvas Bag Female New Style Korean Fashion All-match Shopping Bag Literary Simple Single Shoulder Bag

Canvas Bag Female New Style Korean Fashion All-match Shopping Bag Literary Simple Single Shoulder Bag

Rating: Not Rated Yet Price

\$6.84

Ask a question about this product

ManufacturerK2

| Description | Product specifics             |                              |  |
|-------------|-------------------------------|------------------------------|--|
|             | Style:                        | Korean Version               |  |
|             | Source Category:              | Goods In Stock               |  |
|             | Is It In Stock:               | Yes                          |  |
|             | Inventory Type:               | Whole Order                  |  |
|             | Article Number:               | 1250                         |  |
|             | Latest Delivery Time:         | 3                            |  |
|             | Does It Support Distribution: | Support Distribution         |  |
|             | Threshold Of Franchise        | Nothing                      |  |
|             | Distribution:                 |                              |  |
|             | Fabric Texture:               | Canvas                       |  |
|             | Lining Texture:               | Polyester Cotton             |  |
|             | Style:                        | Women's Shoulder Bag         |  |
|             | Fashionable Style Of Luggage: | Tote Bag                     |  |
|             | Bag Shape:                    | Horizontal Style             |  |
|             | Cover Opening Mode:           | Zipper                       |  |
|             | Popular Elements:             | Sewing Thread                |  |
|             | Package Internal Structure:   | Mobile Phone Bag, Zipper Bag |  |
|             | Number Of Shoulder Belts:     | Double Root                  |  |
|             | Bag Size:                     | In                           |  |
|             | Pattern:                      | Solid Color                  |  |
|             | Processing Mode:              | Soft Surface                 |  |
|             | Hardness:                     | In                           |  |
|             | Brand:                        | Other                        |  |
|             | Lifting Parts:                | Soft Handle                  |  |
|             | Type Of Outer Bag:            | Inner Patch Pocket           |  |
|             | Export Or Not:                | No                           |  |
|             | Series:                       | Other                        |  |
|             | Colour:                       | Grey, Beige, Purple Coffee,  |  |
|             |                               | Coffee Brown                 |  |
|             | Listing Year And Season:      | Autumn Of 2018               |  |
|             | Applicable Gender:            | Female                       |  |
|             |                               |                              |  |