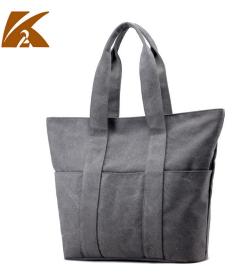

Canvas Bag Female New Style Korean Fashion All-match Shopping Bag Literary Simple Single Shoulder Bag

Canvas Bag Female New Style Korean Fashion All-match Shopping Bag Literary Simple Single Shoulder Bag

Rating: Not Rated Yet Price

\$6.84

Ask a question about this product

ManufacturerK2

| Description | Product specifics             |                              |  |
|-------------|-------------------------------|------------------------------|--|
|             | Style:                        | Korean Version               |  |
|             | Source Category:              | Goods In Stock               |  |
|             | Is It In Stock:               | Yes                          |  |
|             | Inventory Type:               | Whole Order                  |  |
|             | Article Number:               | 1250                         |  |
|             | Latest Delivery Time:         | 3                            |  |
|             | Does It Support Distribution: | Support Distribution         |  |
|             | Threshold Of Franchise        | Nothing                      |  |
|             | Distribution:                 |                              |  |
|             | Fabric Texture:               | Canvas                       |  |
|             | Lining Texture:               | Polyester Cotton             |  |
|             | Style:                        | Women's Shoulder Bag         |  |
|             | Fashionable Style Of Luggage: | Tote Bag                     |  |
|             | Bag Shape:                    | Horizontal Style             |  |
|             | Cover Opening Mode:           | Zipper                       |  |
|             | Popular Elements:             | Sewing Thread                |  |
|             | Package Internal Structure:   | Mobile Phone Bag, Zipper Bag |  |
|             | Number Of Shoulder Belts:     | Double Root                  |  |
|             | Bag Size:                     | In                           |  |
|             | Pattern:                      | Solid Color                  |  |
|             | Processing Mode:              | Soft Surface                 |  |
|             | Hardness:                     | In                           |  |
|             | Brand:                        | Other                        |  |
|             | Lifting Parts:                | Soft Handle                  |  |
|             | Type Of Outer Bag:            | Inner Patch Pocket           |  |
|             | Export Or Not:                | No                           |  |
|             | Series:                       | Other                        |  |
|             | Colour:                       | Grey, Beige, Purple Coffee,  |  |
|             |                               | Coffee Brown                 |  |
|             | Listing Year And Season:      | Autumn Of 2018               |  |
|             | Applicable Gender:            | Female                       |  |
|             |                               |                              |  |