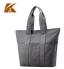

Canvas Bag Female New Style Korean Fashion All-match Shopping Bag Literary Simple Single Shoulder Bag

Canvas Bag Female New Style Korean Fashion All-match Shopping Bag Literary Simple Single Shoulder Bag

Rating: Not Rated Yet Price

\$6.84

Ask a question about this product

ManufacturerK2

| Description | Product specifics             |                              |  |
|-------------|-------------------------------|------------------------------|--|
|             | Style:                        | Korean Version               |  |
|             | Source Category:              | Goods In Stock               |  |
|             | Is It In Stock:               | Yes                          |  |
|             | Inventory Type:               | Whole Order                  |  |
|             | Article Number:               | 1250                         |  |
|             | Latest Delivery Time:         | 3                            |  |
|             | Does It Support Distribution: | Support Distribution         |  |
|             | Threshold Of Franchise        | Nothing                      |  |
|             | Distribution:                 |                              |  |
|             | Fabric Texture:               | Canvas                       |  |
|             | Lining Texture:               | Polyester Cotton             |  |
|             | Style:                        | Women's Shoulder Bag         |  |
|             | Fashionable Style Of Luggage: | Tote Bag                     |  |
|             | Bag Shape:                    | Horizontal Style             |  |
|             | Cover Opening Mode:           | Zipper                       |  |
|             | Popular Elements:             | Sewing Thread                |  |
|             | Package Internal Structure:   | Mobile Phone Bag, Zipper Bag |  |
|             | Number Of Shoulder Belts:     | Double Root                  |  |
|             | Bag Size:                     | In                           |  |
|             | Pattern:                      | Solid Color                  |  |
|             | Processing Mode:              | Soft Surface                 |  |
|             | Hardness:                     | In                           |  |
|             | Brand:                        | Other                        |  |
|             | Lifting Parts:                | Soft Handle                  |  |
|             | Type Of Outer Bag:            | Inner Patch Pocket           |  |
|             | Export Or Not:                | No                           |  |
|             | Series:                       | Other                        |  |
|             | Colour:                       | Grey, Beige, Purple Coffee,  |  |
|             |                               | Coffee Brown                 |  |
|             | Listing Year And Season:      | Autumn Of 2018               |  |
|             | Applicable Gender:            | Female                       |  |
|             |                               |                              |  |