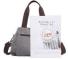

## Canvas Handbags New Casual Ladies Shoulder Bags All-match Solid Color Wear-resistant Handbags Portable Messenger Bag

Canvas Handbags New Casual Ladies Shoulder Bags All-match Solid Color Wear-resistant Handbags Portable Messenger Bag

## Description

| Product specifics             |                              |
|-------------------------------|------------------------------|
| Is It In Stock:               | Yes                          |
| Colour:                       | Khaki, Blue, Black, Gray,    |
|                               | Purple                       |
| Article Number:               | 5081                         |
| Style:                        | Leisure Time                 |
| Texture Fabric:               | Canvas                       |
| Source Category:              | Goods In Stock               |
| Texture Of Material:          | Canvas                       |
| Fashionable Style Of Luggage: | Commuter Bag                 |
| Bag Size:                     | In                           |
| Popular Elements:             | Sewing Thread                |
| Listing Year And Season:      | Summer Of 2018               |
| Inventory Type:               | Whole Order                  |
| Is Distribution Supported:    | Support Distribution         |
| Lining Texture:               | Polyester Fiber              |
| Bag Shape:                    | Horizontal Style             |
| Cover Opening Mode:           | Zipper                       |
| Package Internal Structure:   | Mobile Phone Bag, Zipper Bag |
| Pattern:                      | Solid Color                  |
| Processing Mode:              | Soft Surface                 |
| Brand:                        | KVKY                         |
| Hardness:                     | Soft                         |
| Lifting Parts:                | Soft Handle                  |
| Type Of Outer Bag:            | Inner Patch Pocket           |
| Export Or Not:                | No                           |
| Number Of Shoulder Belts:     | Single Root                  |
| Style:                        | Women's Shoulder Bag         |
| Applicable Gender:            | Female                       |
| Latest Delivery Time:         | 2                            |