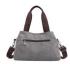

## Canvas Handbags New Casual Ladies Shoulder Bags All-match Solid Color Wear-resistant Handbags Portable Messenger Bag

Canvas Handbags New Casual Ladies Shoulder Bags All-match Solid Color Wear-resistant Handbags Portable Messenger Bag

## Description

| Product specifics             |                              |
|-------------------------------|------------------------------|
| Is It In Stock:               | Yes                          |
| Colour:                       | Khaki, Blue, Black, Gray,    |
|                               | Purple                       |
| Article Number:               | 5081                         |
| Style:                        | Leisure Time                 |
| Texture Fabric:               | Canvas                       |
| Source Category:              | Goods In Stock               |
| Texture Of Material:          | Canvas                       |
| Fashionable Style Of Luggage: | Commuter Bag                 |
| Bag Size:                     | In                           |
| Popular Elements:             | Sewing Thread                |
| Listing Year And Season:      | Summer Of 2018               |
| Inventory Type:               | Whole Order                  |
| Is Distribution Supported:    | Support Distribution         |
| Lining Texture:               | Polyester Fiber              |
| Bag Shape:                    | Horizontal Style             |
| Cover Opening Mode:           | Zipper                       |
| Package Internal Structure:   | Mobile Phone Bag, Zipper Bag |
| Pattern:                      | Solid Color                  |
| Processing Mode:              | Soft Surface                 |
| Brand:                        | KVKY                         |
| Hardness:                     | Soft                         |
| Lifting Parts:                | Soft Handle                  |
| Type Of Outer Bag:            | Inner Patch Pocket           |
| Export Or Not:                | No                           |
| Number Of Shoulder Belts:     | Single Root                  |
| Style:                        | Women's Shoulder Bag         |
| Applicable Gender:            | Female                       |
| Latest Delivery Time:         | 2                            |