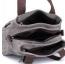

## Canvas Handbags New Casual Ladies Shoulder Bags All-match Solid Color Wear-resistant Handbags Portable Messenger Bag

Canvas Handbags New Casual Ladies Shoulder Bags All-match Solid Color Wear-resistant Handbags Portable Messenger Bag

## Description

| Product specifics             |                              |
|-------------------------------|------------------------------|
| Is It In Stock:               | Yes                          |
| Colour:                       | Khaki, Blue, Black, Gray,    |
|                               | Purple                       |
| Article Number:               | 5081                         |
| Style:                        | Leisure Time                 |
| Texture Fabric:               | Canvas                       |
| Source Category:              | Goods In Stock               |
| Texture Of Material:          | Canvas                       |
| Fashionable Style Of Luggage: | Commuter Bag                 |
| Bag Size:                     | In                           |
| Popular Elements:             | Sewing Thread                |
| Listing Year And Season:      | Summer Of 2018               |
| Inventory Type:               | Whole Order                  |
| Is Distribution Supported:    | Support Distribution         |
| Lining Texture:               | Polyester Fiber              |
| Bag Shape:                    | Horizontal Style             |
| Cover Opening Mode:           | Zipper                       |
| Package Internal Structure:   | Mobile Phone Bag, Zipper Bag |
| Pattern:                      | Solid Color                  |
| Processing Mode:              | Soft Surface                 |
| Brand:                        | KVKY                         |
| Hardness:                     | Soft                         |
| Lifting Parts:                | Soft Handle                  |
| Type Of Outer Bag:            | Inner Patch Pocket           |
| Export Or Not:                | No                           |
| Number Of Shoulder Belts:     | Single Root                  |
| Style:                        | Women's Shoulder Bag         |
| Applicable Gender:            | Female                       |
| Latest Delivery Time:         | 2                            |