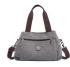

## Canvas Handbags New Casual Ladies Shoulder Bags All-match Solid Color Wear-resistant Handbags Portable Messenger Bag

Canvas Handbags New Casual Ladies Shoulder Bags All-match Solid Color Wear-resistant Handbags Portable Messenger Bag

## Description

| Product specifics             |                              |
|-------------------------------|------------------------------|
| Is It In Stock:               | Yes                          |
| Colour:                       | Khaki, Blue, Black, Gray,    |
|                               | Purple                       |
| Article Number:               | 5081                         |
| Style:                        | Leisure Time                 |
| Texture Fabric:               | Canvas                       |
| Source Category:              | Goods In Stock               |
| Texture Of Material:          | Canvas                       |
| Fashionable Style Of Luggage: | Commuter Bag                 |
| Bag Size:                     | In                           |
| Popular Elements:             | Sewing Thread                |
| Listing Year And Season:      | Summer Of 2018               |
| Inventory Type:               | Whole Order                  |
| Is Distribution Supported:    | Support Distribution         |
| Lining Texture:               | Polyester Fiber              |
| Bag Shape:                    | Horizontal Style             |
| Cover Opening Mode:           | Zipper                       |
| Package Internal Structure:   | Mobile Phone Bag, Zipper Bag |
| Pattern:                      | Solid Color                  |
| Processing Mode:              | Soft Surface                 |
| Brand:                        | KVKY                         |
| Hardness:                     | Soft                         |
| Lifting Parts:                | Soft Handle                  |
| Type Of Outer Bag:            | Inner Patch Pocket           |
| Export Or Not:                | No                           |
| Number Of Shoulder Belts:     | Single Root                  |
| Style:                        | Women's Shoulder Bag         |
| Applicable Gender:            | Female                       |
| Latest Delivery Time:         | 2                            |