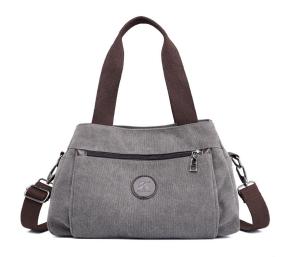

## Canvas Handbags New Casual Ladies Shoulder Bags All-match Solid Color Wear-resistant Handbags Portable Messenger Bag

Canvas Handbags New Casual Ladies Shoulder Bags All-match Solid Color Wear-resistant Handbags Portable Messenger Bag

## Description

| Product specifics             |                              |
|-------------------------------|------------------------------|
| Is It In Stock:               | Yes                          |
| Colour:                       | Khaki, Blue, Black, Gray,    |
|                               | Purple                       |
| Article Number:               | 5081                         |
| Style:                        | Leisure Time                 |
| Texture Fabric:               | Canvas                       |
| Source Category:              | Goods In Stock               |
| Texture Of Material:          | Canvas                       |
| Fashionable Style Of Luggage: | Commuter Bag                 |
| Bag Size:                     | In                           |
| Popular Elements:             | Sewing Thread                |
| Listing Year And Season:      | Summer Of 2018               |
| Inventory Type:               | Whole Order                  |
| Is Distribution Supported:    | Support Distribution         |
| Lining Texture:               | Polyester Fiber              |
| Bag Shape:                    | Horizontal Style             |
| Cover Opening Mode:           | Zipper                       |
| Package Internal Structure:   | Mobile Phone Bag, Zipper Bag |
| Pattern:                      | Solid Color                  |
| Processing Mode:              | Soft Surface                 |
| Brand:                        | KVKY                         |
| Hardness:                     | Soft                         |
| Lifting Parts:                | Soft Handle                  |
| Type Of Outer Bag:            | Inner Patch Pocket           |
| Export Or Not:                | No                           |
| Number Of Shoulder Belts:     | Single Root                  |
| Style:                        | Women's Shoulder Bag         |
| Applicable Gender:            | Female                       |
| Latest Delivery Time:         | 2                            |