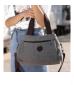

## Canvas Handbags New Casual Ladies Shoulder Bags All-match Solid Color Wear-resistant Handbags Portable Messenger Bag

Canvas Handbags New Casual Ladies Shoulder Bags All-match Solid Color Wear-resistant Handbags Portable Messenger Bag

## Description

| Product specifics             |                              |
|-------------------------------|------------------------------|
| Is It In Stock:               | Yes                          |
| Colour:                       | Khaki, Blue, Black, Gray,    |
|                               | Purple                       |
| Article Number:               | 5081                         |
| Style:                        | Leisure Time                 |
| Texture Fabric:               | Canvas                       |
| Source Category:              | Goods In Stock               |
| Texture Of Material:          | Canvas                       |
| Fashionable Style Of Luggage: | Commuter Bag                 |
| Bag Size:                     | In                           |
| Popular Elements:             | Sewing Thread                |
| Listing Year And Season:      | Summer Of 2018               |
| Inventory Type:               | Whole Order                  |
| Is Distribution Supported:    | Support Distribution         |
| Lining Texture:               | Polyester Fiber              |
| Bag Shape:                    | Horizontal Style             |
| Cover Opening Mode:           | Zipper                       |
| Package Internal Structure:   | Mobile Phone Bag, Zipper Bag |
| Pattern:                      | Solid Color                  |
| Processing Mode:              | Soft Surface                 |
| Brand:                        | KVKY                         |
| Hardness:                     | Soft                         |
| Lifting Parts:                | Soft Handle                  |
| Type Of Outer Bag:            | Inner Patch Pocket           |
| Export Or Not:                | No                           |
| Number Of Shoulder Belts:     | Single Root                  |
| Style:                        | Women's Shoulder Bag         |
| Applicable Gender:            | Female                       |
| Latest Delivery Time:         | 2                            |